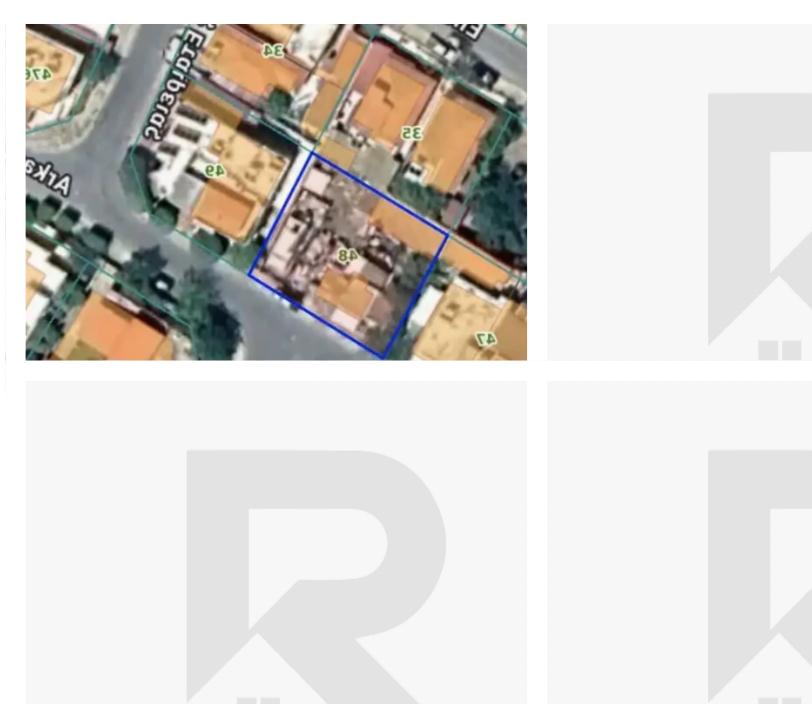

## Residential land 513 m<sup>2</sup>

Offered at: € 960,000 Estate ID: 64453 Ref: ba5452941

ZUNTELEOTNS SOMME = 0/0 21 Ugn

## **Estate on map:**

Website: realty.com.cy/p/residential-land-513-m<sup>2</sup>-€950.000-

ba5452941

Email: info@rimatech.com.cy

Phone: +35795958898 // +35725714014

This ad is presented by listings admin, under supervision from , Licensed Real Estate Agent Reg no: 1234, Lic no: 603/E