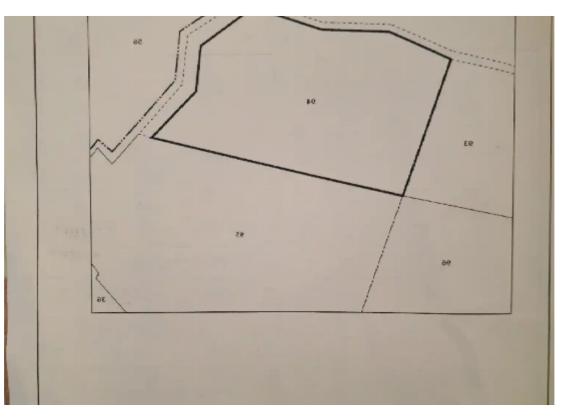

## Residential land 14773 m<sup>2</sup> €100.000

Larnaka, Dromolaxia-7020, Cyprus

This ad is presented by listings admin, under supervision from,

Licensed Real Estate Agent Reg no: 1234, Lic no: 603/E

**Offered at:** € 100,000

**Estate ID:** 64454

**Ref:** ba5453025

m² l
Total plot's-land's area: 11260 m²

Coverage: 10 %

Available from: 2024-09-27

Type: Residential

""""Call me for more info.""""...