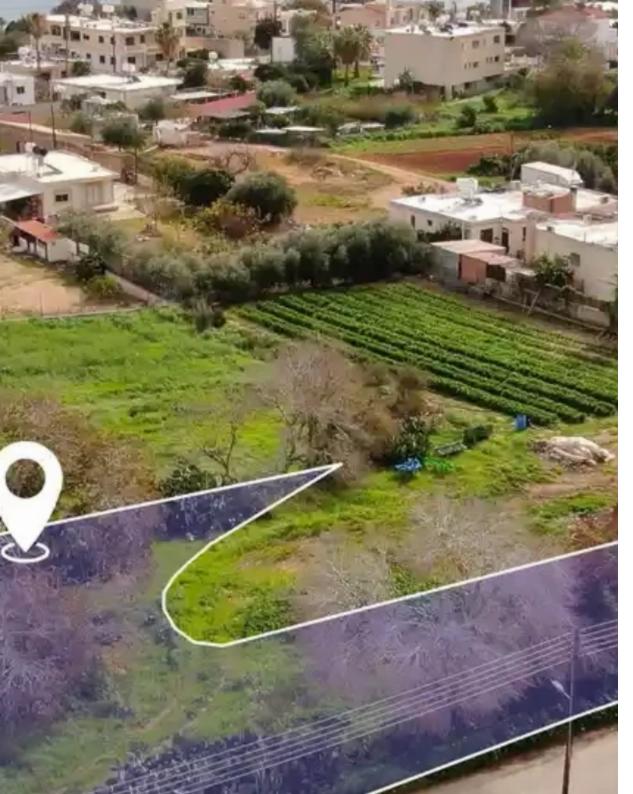

mage not found or type unknown

Planning zone: ??6?

""Residential plot available for sale in Kissonerga, Paphos. The plot is located within the residential zone of the village, approximately 1km south of the Primary School of Kissonerga and about 300m west of the main road Christou Kelli. The property is positioned in a quiet neighborhood surrounded by residential units. The area of the plot is 793 sq.m., with approximately 38m road frontage and a flat, even surface. The property falls within the residential zone ??6?, allowing for a 90% Building Coefficient, 50% Coverage on 2 floors, and a maximum building height of 10m. This property is listed by Buroka Real Estate agency. Registration Number: 1255, License Number""...