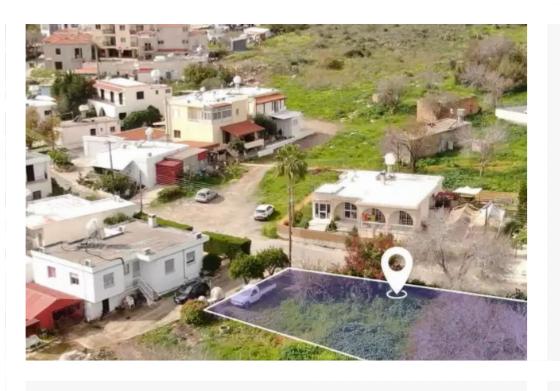

mage not found or type unknown

Planning zone: ??6?

""Residential plot available for sale in Kissonerga, Paphos. The plot is located within the residential zone of the village, approximately 1km south of the Primary School of Kissonerga and about 300m west of the main road Christou Kelli. The property is positioned in a quiet neighborhood surrounded by residential units. The area of the plot is 793 sq.m., with approximately 38m road frontage and a flat, even surface. The property falls within the residential zone ??6?, allowing for a 90% Building Coefficient, 50% Coverage on 2 floors, and a maximum building height of 10m. This property is listed by Buroka Real Estate agency. Registration Number: 1255, License Number""...