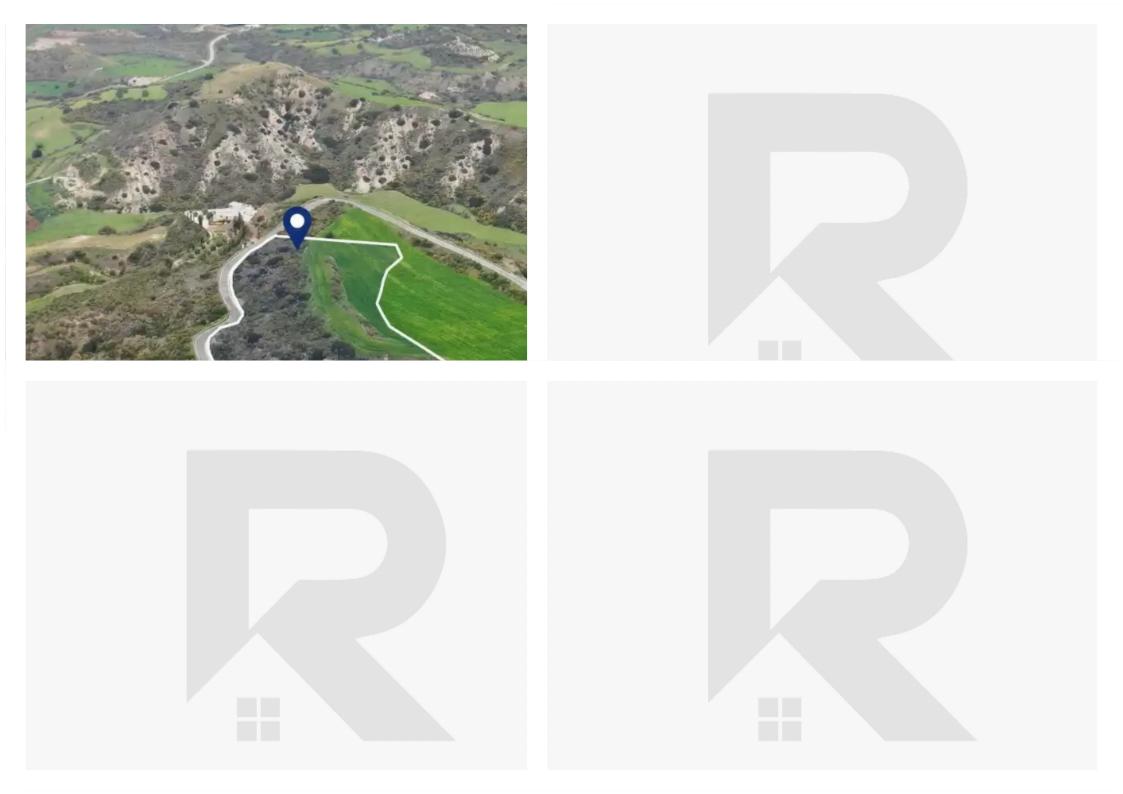

""Agricultural field available for sale in Goudi, Paphos. The property is located on a hill on the outskirts of the village, approximately 2km east of the main road Latsi – Paphos, enjoying uninterrupted sea views. The area of the field is 16,389 sq.m., with a road frontage of 180m. The property falls within the agricultural zone ?3, allowing for a 10% Building Coefficient, 10% Coverage on 2 floors, and a maximum building height of 8.3m. This property is listed by Buroka Real Estate agency. Registration Number: 1255, License Number: 511/E""...