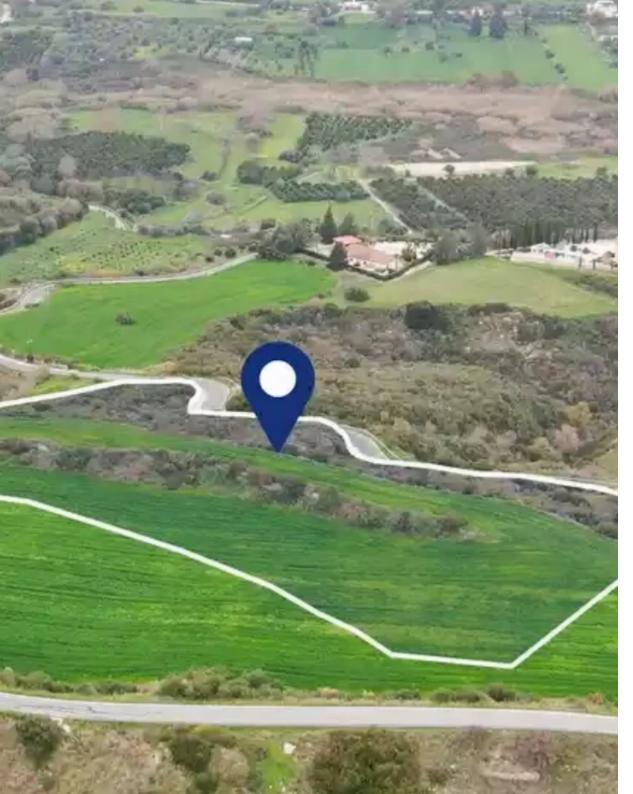

""Agricultural field available for sale in Goudi, Paphos. The property is located on a hill on the outskirts of the village, approximately 2km east of the main road Latsi – Paphos, enjoying uninterrupted sea views. The area of the field is 16,389 sq.m., with a road frontage of 180m. The property falls within the agricultural zone ?3, allowing for a 10% Building Coefficient, 10% Coverage on 2 floors, and a maximum building height of 8.3m. This property is listed by Buroka Real Estate agency. Registration Number: 1255, License Number: 511/E""...