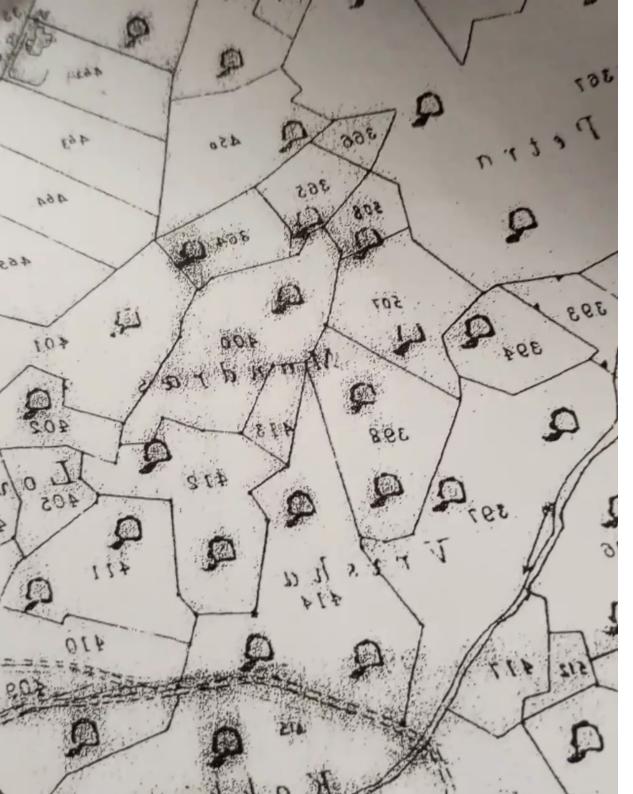

**Estate ID:** 64606

**Ref:** ba5453875

m²
Total plot's-land's area: 1500 m²

Coverage: 35 %

Density: 60 %

Available from: 2024-09-28

Type: Residential

""????? ????????? ???????""...