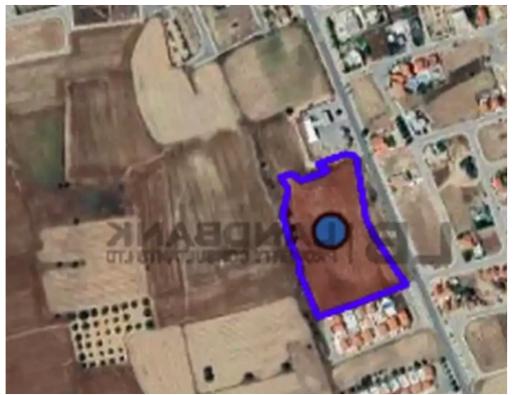

""""The property is a residential field located in Pyla, Larnaca. It has an area of 15,375sqm in total. The field falls within residential planning zone H4 with 40% building density, 25% coverage, 2 floors and a maximum height of 8.3m. The field has building permission for 31 Villas. It is within reach of all necessary services and amenities, less than 1km from blue flag awarded beaches.""""...