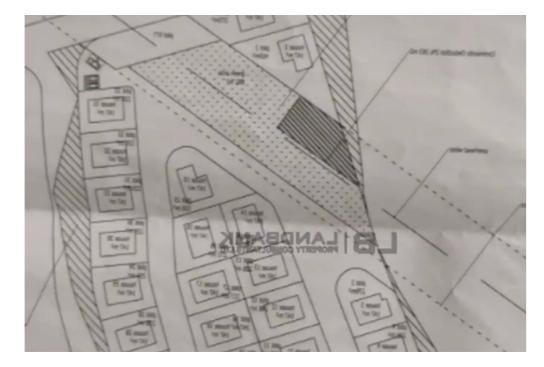

""""The property is a residential field located in Pyla, Larnaca. It has an area of 15,375sqm in total. The field falls within residential planning zone H4 with 40% building density, 25% coverage, 2 floors and a maximum height of 8.3m. The field has building permission for 31 Villas. It is within reach of all necessary services and amenities, less than 1km from blue flag awarded beaches.""""...