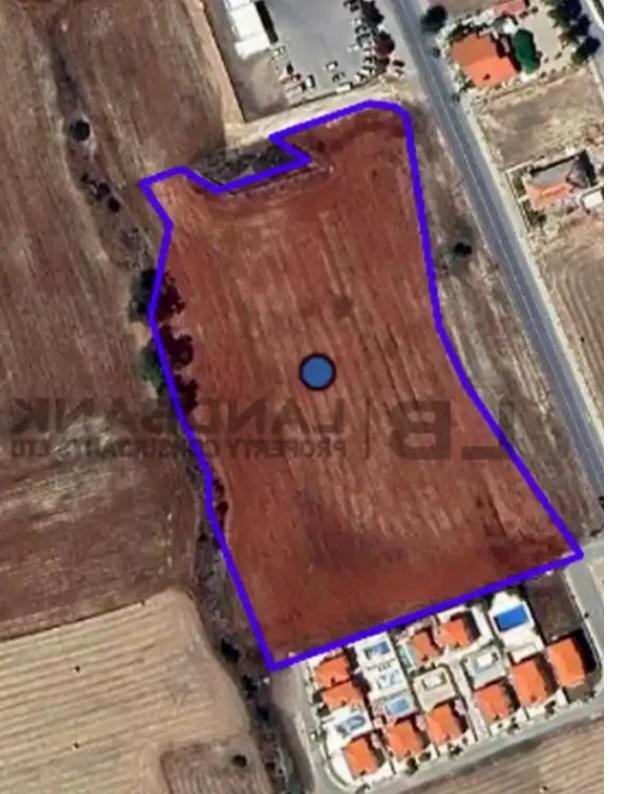

""""The property is a residential field located in Pyla, Larnaca. It has an area of 15,375sqm in total. The field falls within residential planning zone H4 with 40% building density, 25% coverage, 2 floors and a maximum height of 8.3m. The field has building permission for 31 Villas. It is within reach of all necessary services and amenities, less than 1km from blue flag awarded beaches.""""...