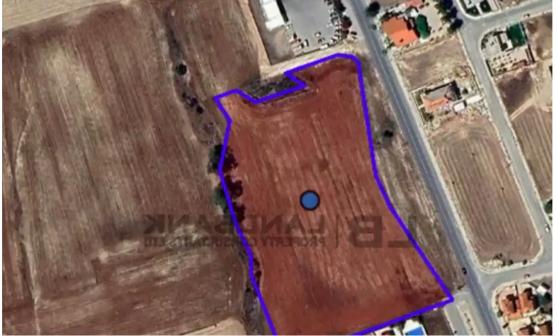

""""The property is a residential field located in Pyla, Larnaca. It has an area of 15,375sqm in total. The field falls within residential planning zone H4 with 40% building density, 25% coverage, 2 floors and a maximum height of 8.3m. The field has building permission for 31 Villas. It is within reach of all necessary services and amenities, less than 1km from blue flag awarded beaches.""""...