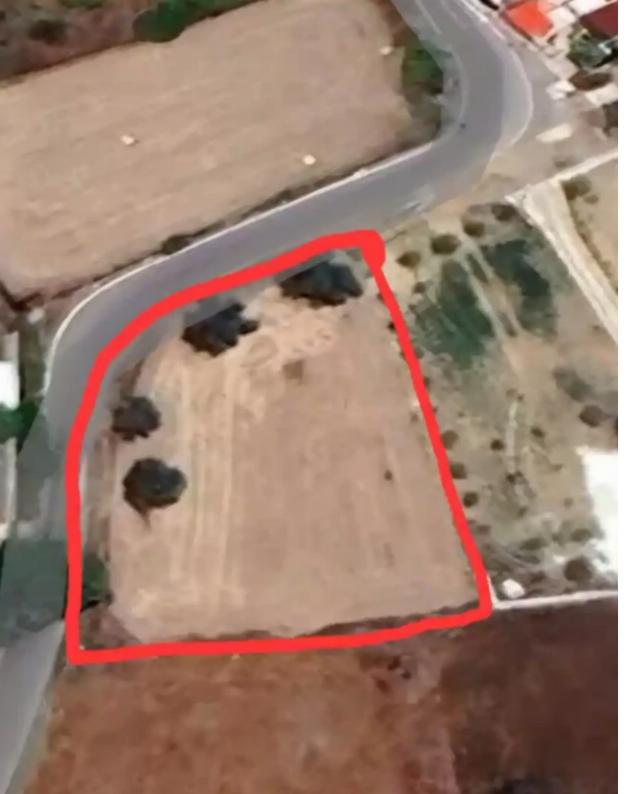

## Residential land 1645 m<sup>2</sup> €90.000

Nicosia, Anageia-2640, Cyprus

This ad is presented by listings admin, under supervision from ,

Licensed Real Estate Agent Reg no: 1234, Lic no: 603/E

**Offered at:** € 90,000

:4

m² l

Total plot's-land's area: 1645 m²

Available from: 2024-09-28

Type: Residential