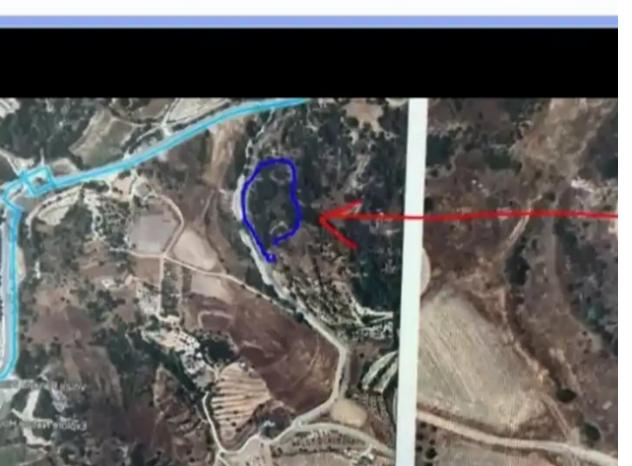

Ref: ba5454807

Total plot's-land's area: **5184 m**<sup>2</sup>

Density: 15 %

Available from: 2024-09-28

Offered at: 55,000

Type: **Residentia** 

""""Residential field, extending to about 5.184 sqm in total. The asset is located approx. 500 meters north-west of Paano Panagia community center and approx. 20km from the motorway. The property falls within Zone (as per the below table), with a building coefficient of 15%, coverage of 15%, and permission for 2 floors (8.3m) of construction."""...

## **Estate on map:**

Website: realty.com.cy/p/(share)-residential-land-5184-m²-

ba5454807

Email: info@rimatech.com.cy

**Phone:** +35795958898 // +35725714014

This ad is presented by listings admin, under supervision from,