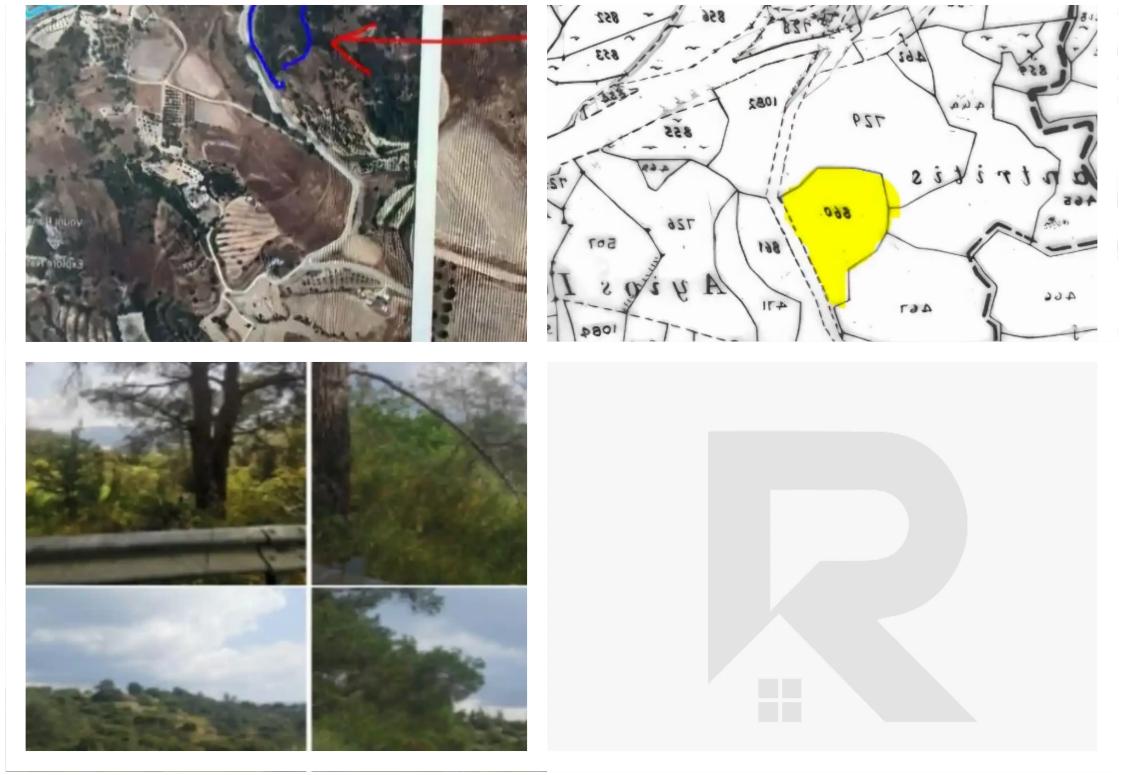

Ref: ba5454807

Total plot's-land's area: **5184 m**<sup>2</sup>

Density: 15 %

Available from: 2024-09-28

Offered at: 55,000

Type: **Residentia** 

""""Residential field, extending to about 5.184 sqm in total. The asset is located approx. 500 meters north-west of Paano Panagia community center and approx. 20km from the motorway. The property falls within Zone (as per the below table), with a building coefficient of 15%, coverage of 15%, and permission for 2 floors (8.3m) of construction."""...

## **Estate on map:**

Website: realty.com.cy/p/(share)-residential-land-5184-m²-

ba5454807

Email: info@rimatech.com.cy

**Phone:** +35795958898 // +35725714014

This ad is presented by listings admin, under supervision from,