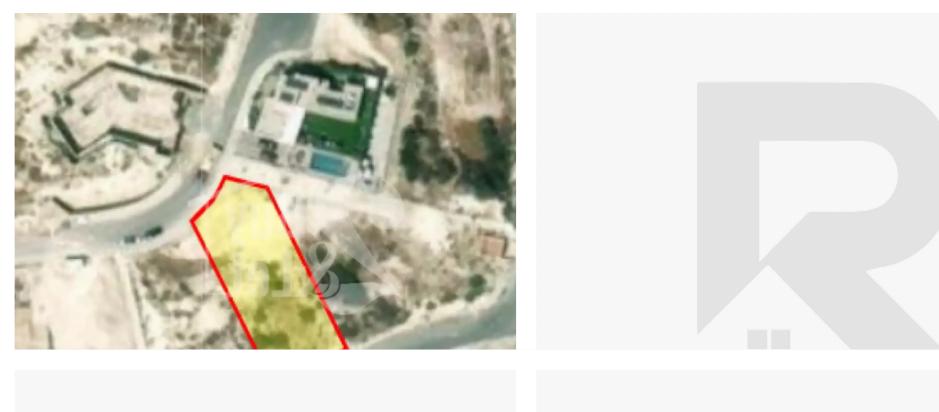

## Residential land 857 m<sup>2</sup>

**€420.000** 

Limassol, Agios-Tychon-4521, Cyprus

This ad is presented by listings admin, under supervision from ,

Licensed Real Estate Agent Reg no: 1234, Lic no: 603/E

**Offered at:** € 420,000

**Estate ID:** 64620

**Ref:** ba5454818

m<sup>2</sup>
Total plot's-land's area: **857** m<sup>2</sup>

Coverage: 20 %

Available from: 2024-09-28

""Type: Plot ZONE: Residential Cover Factor: 20.00 Building Density: 30.00 Height: 8.30 Ideal For: Villa Right Of Way: Registered Road: Elevated Area: Sea View: Mountain View: Title Deed Areas Plot Area: 857m2""...