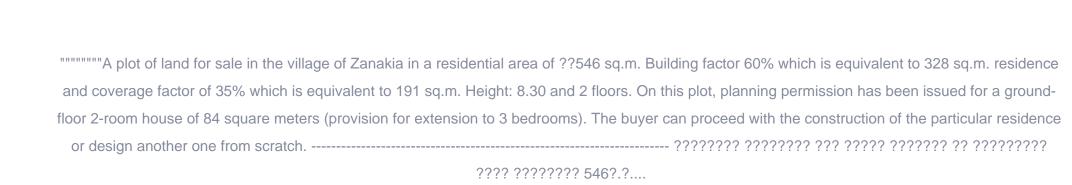

## Residential land 546 m<sup>2</sup>

## €100.000

Limassol, Zanakia-4713, Cyprus

This ad is presented by listings admin, under supervision from , Licensed Real Estate Agent Reg no: 1234, Lic no: 603/E

Offered at: €140,000 Estate ID: 64622 Ref: ba5452034















Type: Residential





## Estate on map:







Website: realty.com.cy/p/residential-land-546-m<sup>2</sup>-€100.000-

ba5452034

Email: <a href="mailto:info@rimatech.com.cy">info@rimatech.com.cy</a>

Phone: +35795958898 // +35725714014

This ad is presented by listings admin, under supervision from , Licensed Real Estate Agent Reg no: 1234, Lic no: 603/E