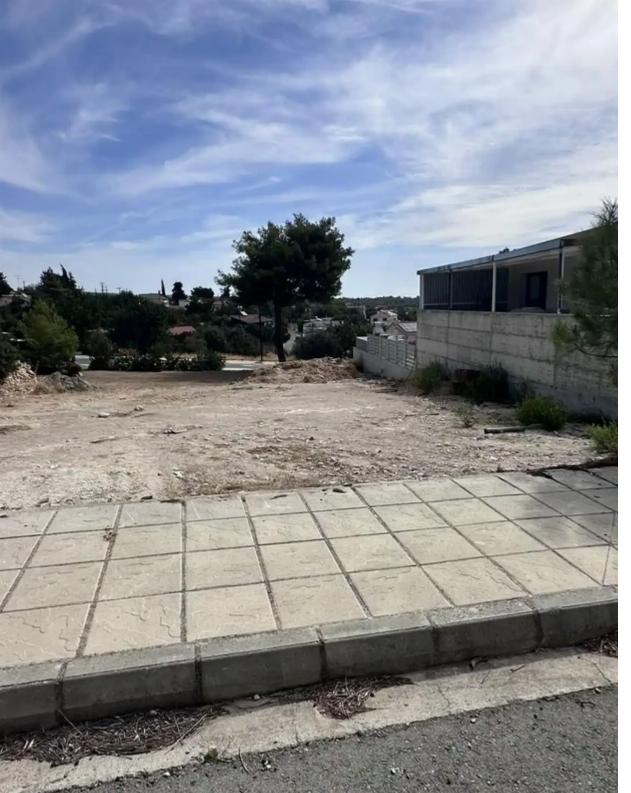

## Residential land 546 m<sup>2</sup>

## €100.000

Limassol, Zanakia-4713, Cyprus

This ad is presented by listings admin, under supervision from , Licensed Real Estate Agent Reg no: 1234, Lic no: 603/E

Offered at: €140,000 Estate ID: 64622 Ref: ba5452034