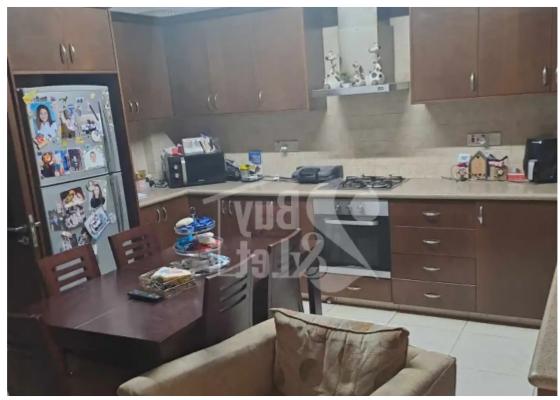

## 3-bedroom semi-detached f?r s?le €330.000

Limassol, Palodeia-4549, Cyprus

This ad is presented by listings admin, under supervision from , Licensed Real Estate Agent Reg no: 1234, Lic no: 603/E

**Offered at:** €330,000

**Estate ID:** 64624

**Ref:** ba5455055

NET internal area: 202

Bathrooms: 2

Bedrooms: 3

Parking spaces: Covered cars

Available from: 2024-09-28

Offered at: 330,000

Type: **SemidetachedHouse** 