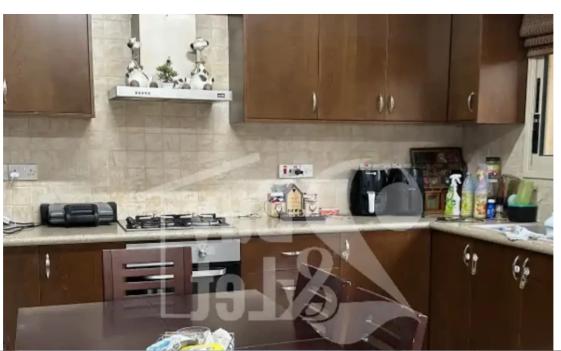

## 3-bedroom semi-detached f?r s?le €330.000

Limassol, Palodeia-4549, Cyprus

This ad is presented by listings admin, under supervision from , Licensed Real Estate Agent Reg no: 1234, Lic no: 603/E

**Offered at:** €330,000

**Estate ID:** 64624

**Ref:** ba5455055

NET internal area: 202

Bathrooms: 2

Bedrooms: 3

Parking spaces: Covered cars

Available from: 2024-09-28

Offered at: 330,000

Type: **SemidetachedHouse** 