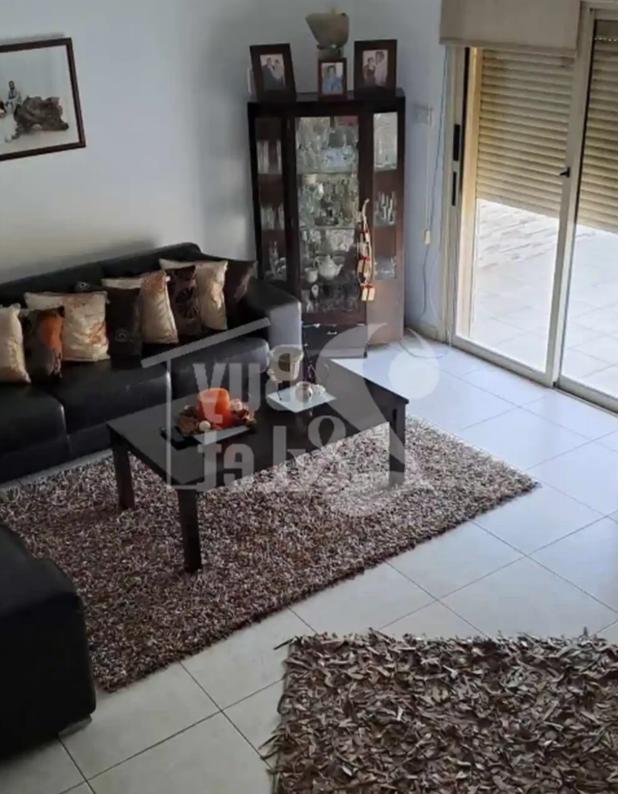

## 3-bedroom semi-detached f?r s?le €330.000

Limassol, Palodeia-4549, Cyprus

This ad is presented by listings admin, under supervision from , Licensed Real Estate Agent Reg no: 1234, Lic no: 603/E

**Offered at:** €330,000

**Estate ID:** 64624

**Ref:** ba5455055

NET internal area: 202

Bathrooms: 2

Bedrooms: 3

Parking spaces: Covered cars

Available from: 2024-09-28

Offered at: 330,000

Type: **SemidetachedHouse** 