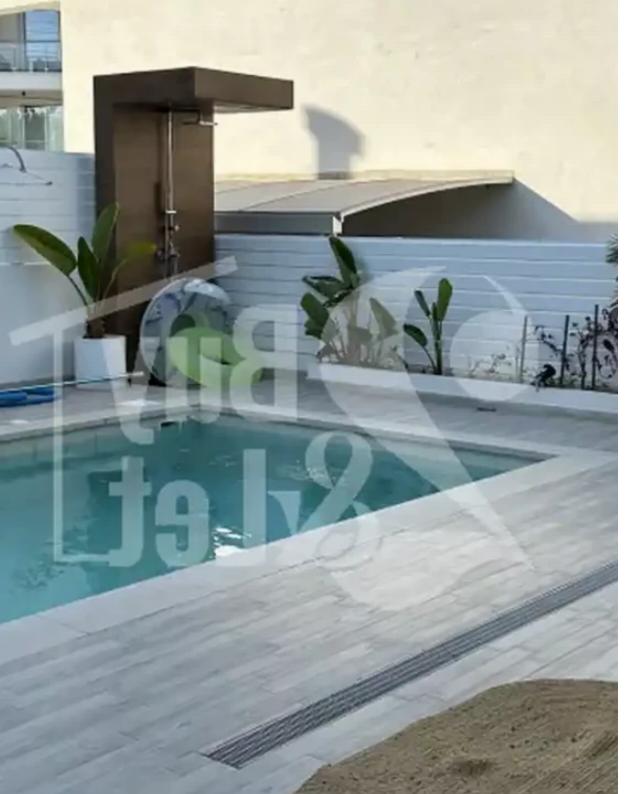

## 3-bedroom semi-detached f?r s?le €690.000

Limassol, Super-Home-Center-Timou-Prodromou-Mesa-Geitonia-4004, Cyprus

This ad is presented by listings admin, under supervision from , Licensed Real Estate Agent Reg no: 1234, Lic no: 603/E

**Offered at:** € 690,000

**Estate ID:** 64627

**Ref:** ba5454911

NET internal area: 221

Bathrooms: 2

Bedrooms: 3

Parking spaces: Covered cars

Available from: 2024-09-28