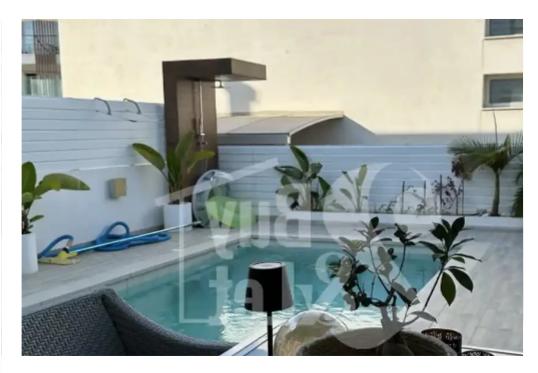

## 3-bedroom semi-detached f?r s?le €690.000

Limassol, Super-Home-Center-Timou-Prodromou-Mesa-Geitonia-4004, Cyprus

This ad is presented by listings admin, under supervision from , Licensed Real Estate Agent Reg no: 1234, Lic no: 603/E

**Offered at:** € 690,000

**Estate ID:** 64627

**Ref:** ba5454911

NET internal area: 221

Bathrooms: 2

Bedrooms: 3

Parking spaces: Covered cars

Available from: 2024-09-28