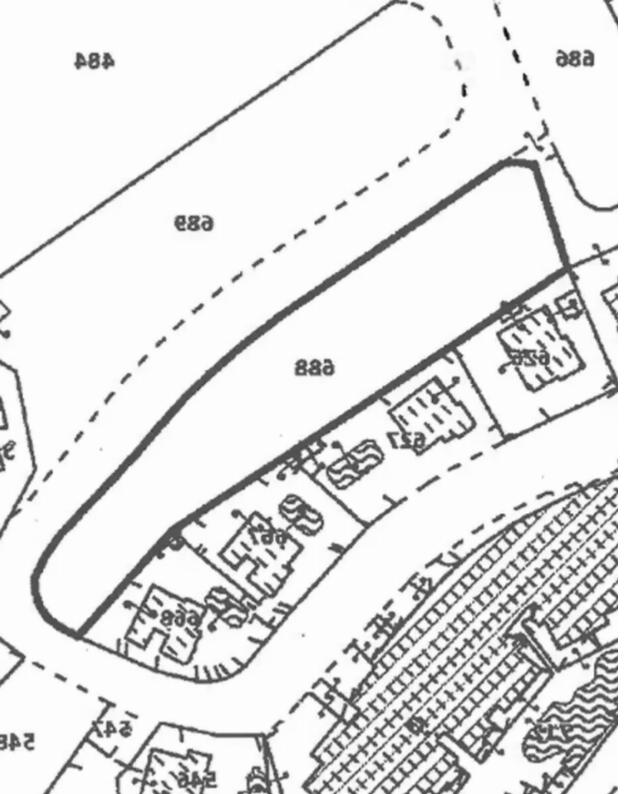

**Ref:** ba5456451

: Όπως φαίνονται στο επίσημο Κτηματικό σχέδιο

sea: oiXvitar. КА (ража:1:5000

Αριθμός Φακέλου: 6/ΑΧ/1141/2015

| ETOIXEIA IAIOKTHTH KAI EYMФEPON |         |
|---------------------------------|---------|
| Ονομα και Διεύθυνση             | Megióso |
|                                 | OAO     |
|                                 |         |

ηνία Εγγραφής : 06/12/2018

ACH AKINHTHE IAIOKTHEIAE

α Αξία 01/01/1980 : --

EEIE

MATA / ACYABIEE

Total plot's-land's area: 2778 m²

Available from: 2024-09-29

Offered at: 500,00