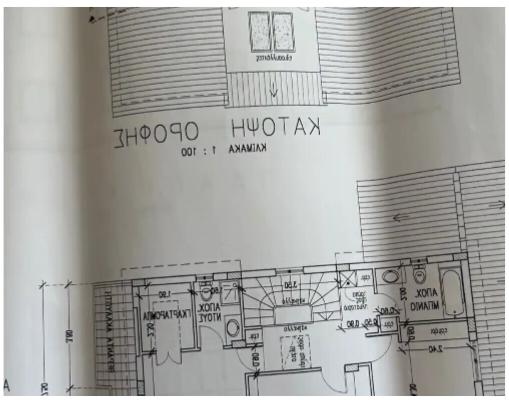

## Residential land 1338 m<sup>2</sup>

**€148.500** 

Limassol, Apsiou-4542, Cyprus

This ad is presented by listings admin, under supervision from ,

Licensed Real Estate Agent Reg no: 1234, Lic no: 603/E

**Offered at:** € 148,500