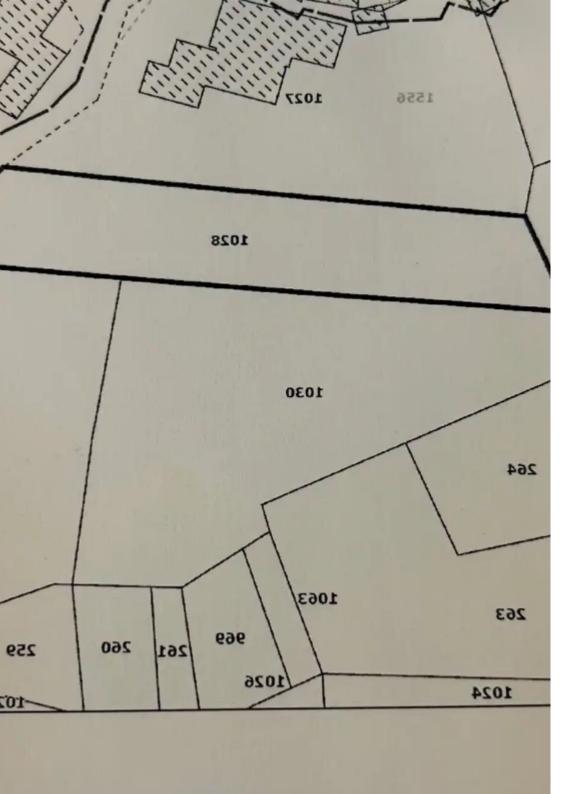

## Residential land 1338 m<sup>2</sup>

**€148.500** 

Limassol, Apsiou-4542, Cyprus

This ad is presented by listings admin, under supervision from ,

Licensed Real Estate Agent Reg no: 1234, Lic no: 603/E

**Offered at:** € 148,500

**Estate ID:** 64741

**Ref:** ba5455910

m²
Total plot's-land's area: 1338 m²

Available from: 2024-09-29