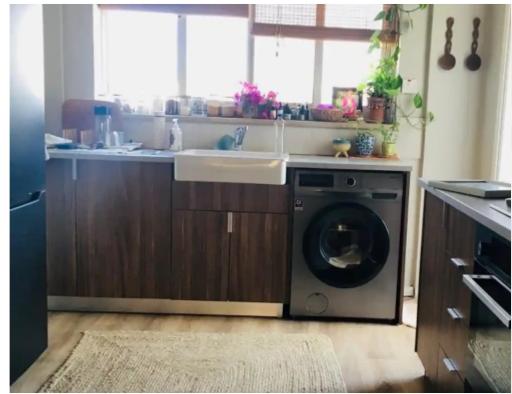

Offered at: 249,000

Type: Apartment

plan layout that gives a feeling of space and light. This hidden gem is located in a quiet but central location of Limassol near Super Home center. It is on a dead end street next to the walking path park of Vathkia and just 5 minutes drive from the sea with all necessary within walking distance. The apartment consists of two bedrooms, two bathrooms, of which one is an en-suite, and an open plan living room, dining room and Kitchen all giving way to each other nicely. There are 3 covered balconies and one balcony feels like is part of the ...