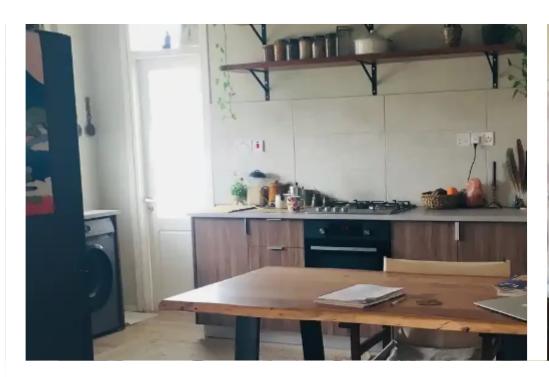

Offered at: 249,000

Type: Apartment

plan layout that gives a feeling of space and light. This hidden gem is located in a quiet but central location of Limassol near Super Home center. It is on a dead end street next to the walking path park of Vathkia and just 5 minutes drive from the sea with all necessary within walking distance. The apartment consists of two bedrooms, two bathrooms, of which one is an en-suite, and an open plan living room, dining room and Kitchen all giving way to each other nicely. There are 3 covered balconies and one balcony feels like is part of the ...