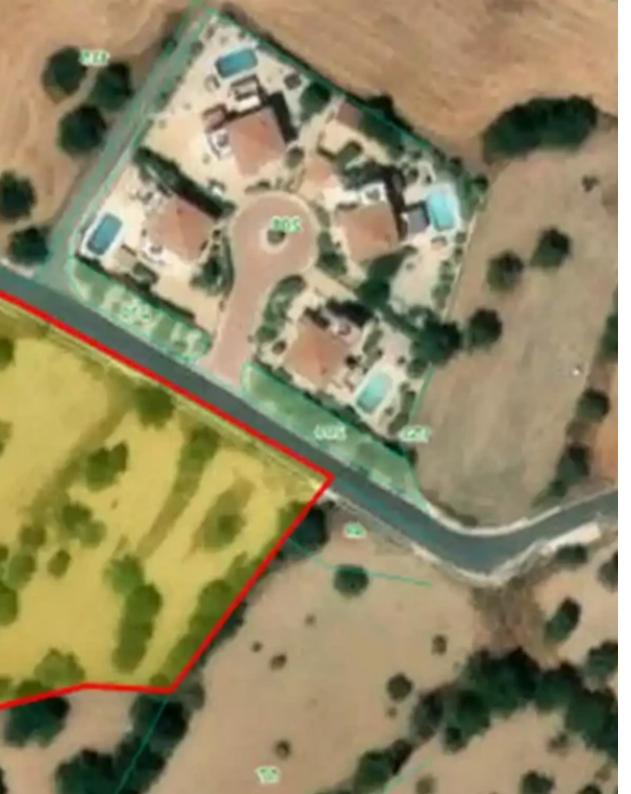

## Residential land 7191 m<sup>2</sup> €180.000

Paphos, Pano-Akourdaleia-8722, Cyprus

This ad is presented by listings admin, under supervision from,

Licensed Real Estate Agent Reg no: 1234, Lic no: 603/E

**Offered at:** € 180,000

**Estate ID:** 64813

**Ref:** ba5453690

+--
+ Total plot's-land's area: 7191 m²

Coverage: 50 %

Density: 90 %

Available from: 2024-09-30

Offered at: 180,000

Type: Residential

mage not found or type unknown

Planning zone: ?2

. . .