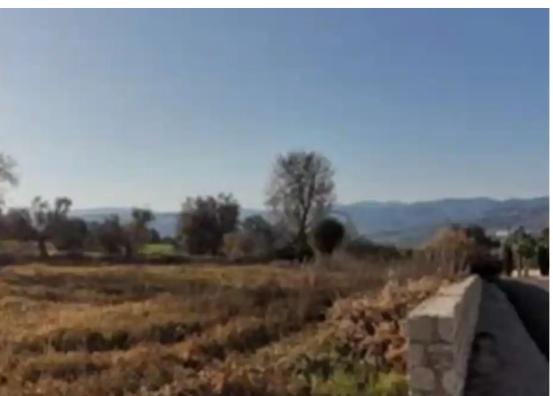

## Residential land 7191 m<sup>2</sup> €180.000

Paphos, Pano-Akourdaleia-8722, Cyprus

This ad is presented by listings admin, under supervision from,

Licensed Real Estate Agent Reg no: 1234, Lic no: 603/E

**Offered at:** € 180,000

**Estate ID:** 64813

**Ref:** ba5453690

+--
+ Total plot's-land's area: 7191 m²

Coverage: 50 %

Density: 90 %

Available from: 2024-09-30

Offered at: 180,000