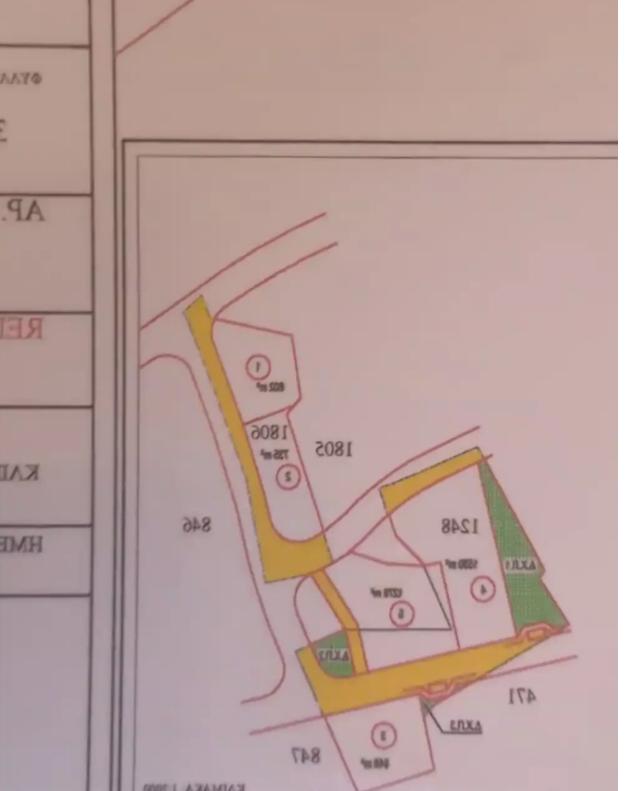

## Residential land 8400 m<sup>2</sup>

€700.000

Nicosia, Elementary-School-Geri-2202, Cyprus

This ad is presented by listings admin, under supervision from,

Licensed Real Estate Agent Reg no: 1234, Lic no: 603/E

**Offered at:** €700,000

**Estate ID:** 64817

**Ref:** ba5457392

m²
Total plot's-land's area: 8400 m²

Available from: 2024-09-30

Type: Residential

""Plot for residential land Geri 5 minutes to Universtiry of Cyprus and General hospital.""...