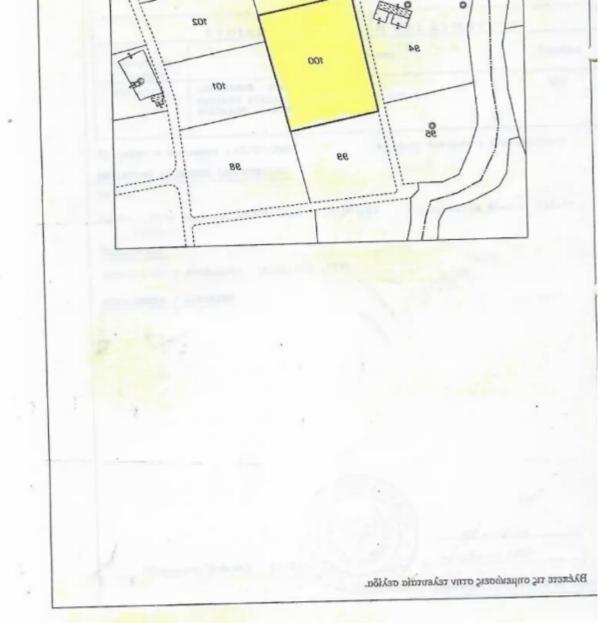

## Agricultural land 6473 m<sup>2</sup>

Larnaka, Kiti-7550, Cyprus

This ad is presented by listings admin, under supervision from,

Licensed Real Estate Agent Reg no: 1234, Lic no: 603/E

**Offered at:** € 159,000

**Estate ID:** 64818

**Ref:** ba5457425

**∔---**→ Total plot's-land's area: **6473** m²

Coverage: 6 %

Density: 6 %

Available from: 2024-09-30

Offered at: **159,00** 

Type: **Agricultural** 