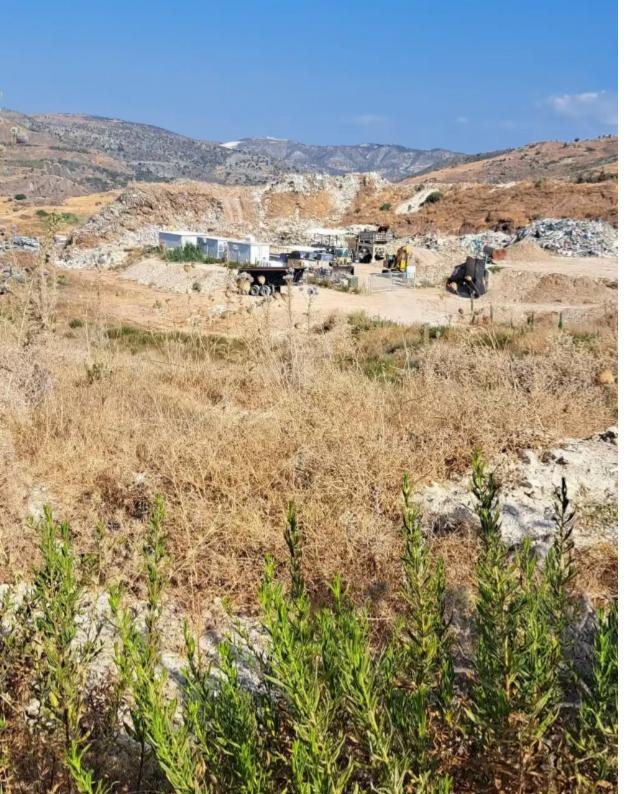

## Industrial land 9700 m<sup>2</sup> €600.000

Paphos, Agia-Varvara-Pafou-8501, Cyprus

This ad is presented by listings admin, under supervision from,

Licensed Real Estate Agent Reg no: 1234, Lic no: 603/E

**Offered at:** € 600,000

**Estate ID:** 64819

**Ref:** ba5455977

Coverage: 60 %

Density: 90 %

Available from: 2024-09-30

Offered at: **600,00** 

Type: Industrial