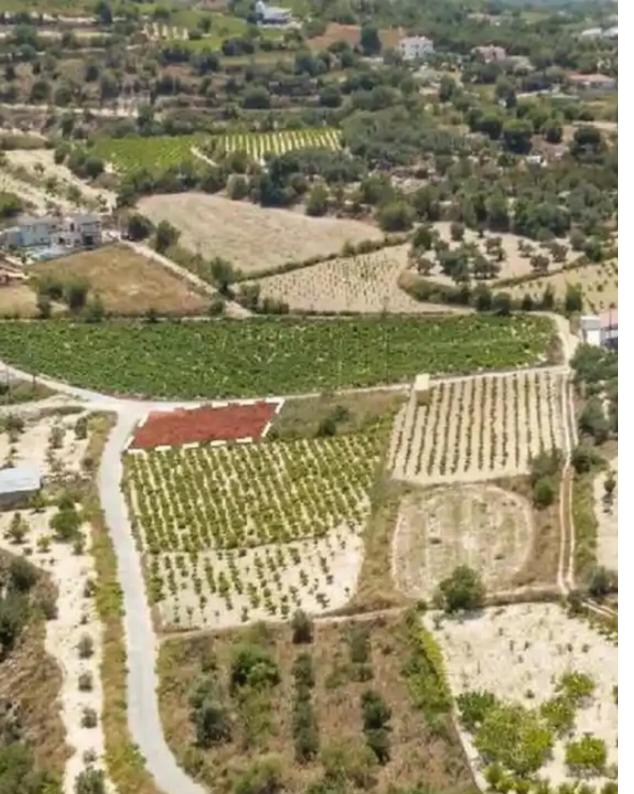

## Residential land 693 m<sup>2</sup> €45.000

Paphos, Letymvou-8546, Cyprus

This ad is presented by listings admin, under supervision from,

Licensed Real Estate Agent Reg no: 1234, Lic no: 603/E

**Offered at:** € 45,000

**Estate ID:** 64820

**Ref:** ba5416748

+--
+ Total plot's-land's area: 693 m²

Coverage: 50 %

Density: 90 %

Available from: 2024-09-30

Offered at: **45,00** 

Type: **Residential** 

mage not found or type unknown

Planning zone: ka9

""PLOT 693M2 PLUS VAT BUILDING FACTOR 90% COVERED RATION 50%""...