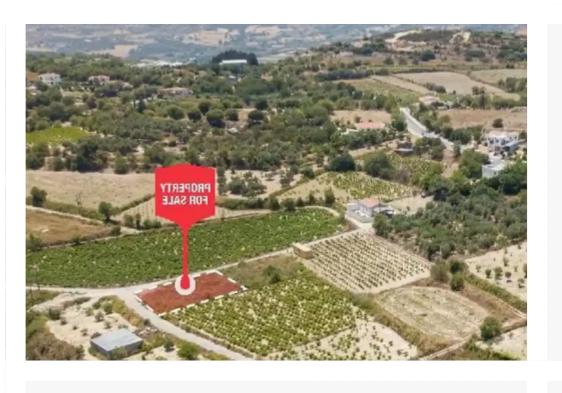

## Residential land 693 m<sup>2</sup> €45.000

Paphos, Letymvou-8546, Cyprus

This ad is presented by listings admin, under supervision from,

Licensed Real Estate Agent Reg no: 1234, Lic no: 603/E

**Offered at:** € 45,000

**Estate ID:** 64820

**Ref:** ba5416748

+--
+ Total plot's-land's area: 693 m²

Coverage: 50 %

Density: 90 %

Available from: 2024-09-30

Offered at: **45,00** 

Type: **Residential** 

mage not found or type unknown

Planning zone: ka9

""PLOT 693M2 PLUS VAT BUILDING FACTOR 90% COVERED RATION 50%""...