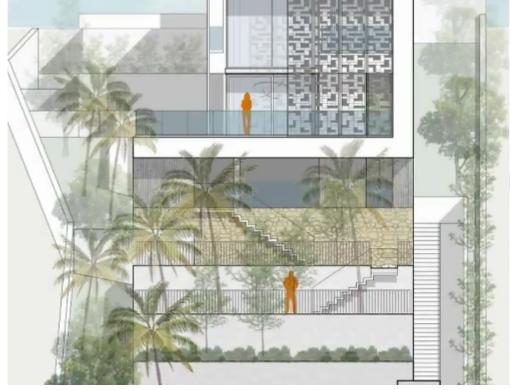

## (Share) Residential land 846 m² €280.000

Limassol, Agios-Tychon-4521, Cyprus

This ad is presented by listings admin, under supervision from ,

Licensed Real Estate Agent Reg no: 1234, Lic no: 603/E

**Offered at:** €240,000

**Estate ID:** 64965

**Ref:** ba5459536

Total plot's-land's area: 846 m²

Coverage: 20 %

Density: 30 %

Available from: 2024-10-01

Offered at: 240,000

Type: **Residentia** 