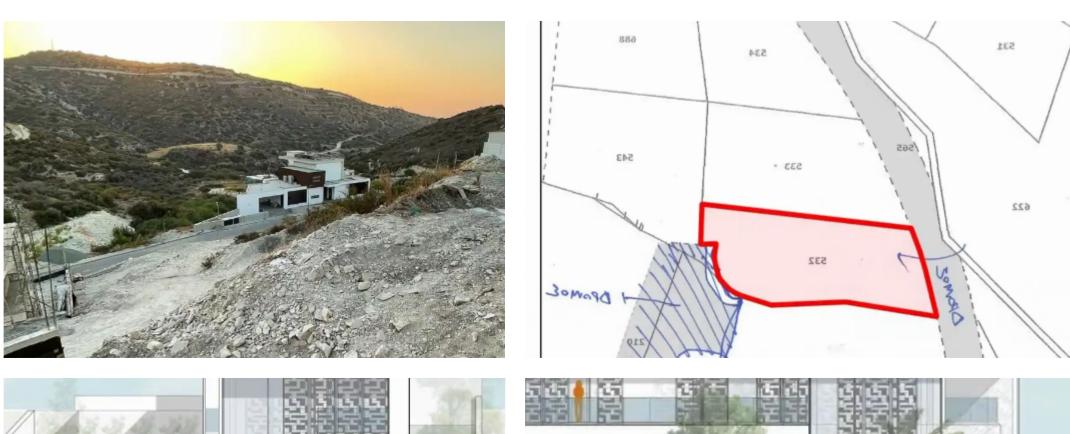

## (Share) Residential land 846 m² €280.000

Limassol, Agios-Tychon-4521, Cyprus

This ad is presented by listings admin, under supervision from ,

Licensed Real Estate Agent Reg no: 1234, Lic no: 603/E

**Offered at:** €240,000

**Estate ID:** 64965

**Ref:** ba5459536

Total plot's-land's area: 846 m²

Coverage: 20 %

Density: 30 %

Available from: 2024-10-01

Offered at: 240,000

Type: **Residentia** 

## **Estate on map:**

Website: realty.com.cy/p/(share)-residential-land-846-m2-

€280.000-ba5459536

Email: info@rimatech.com.cy

**Phone:** +35795958898 // +35725714014

This ad is presented by listings admin, under supervision from ,