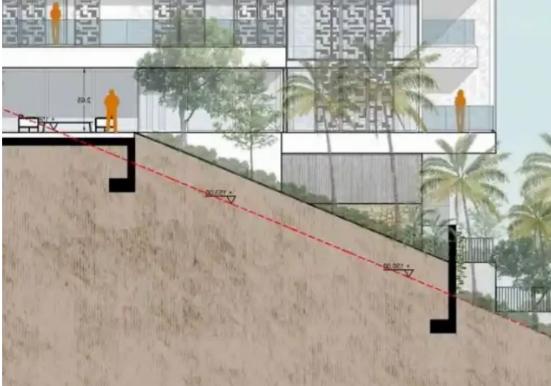

## (Share) Residential land 846 m² €280.000

Limassol, Agios-Tychon-4521, Cyprus

This ad is presented by listings admin, under supervision from ,

Licensed Real Estate Agent Reg no: 1234, Lic no: 603/E

**Offered at:** €240,000

**Estate ID:** 64965

**Ref:** ba5459536

Total plot's-land's area: 846 m²

Coverage: 20 %

Density: 30 %

Available from: 2024-10-01

Offered at: 240,000

Type: **Residentia** 