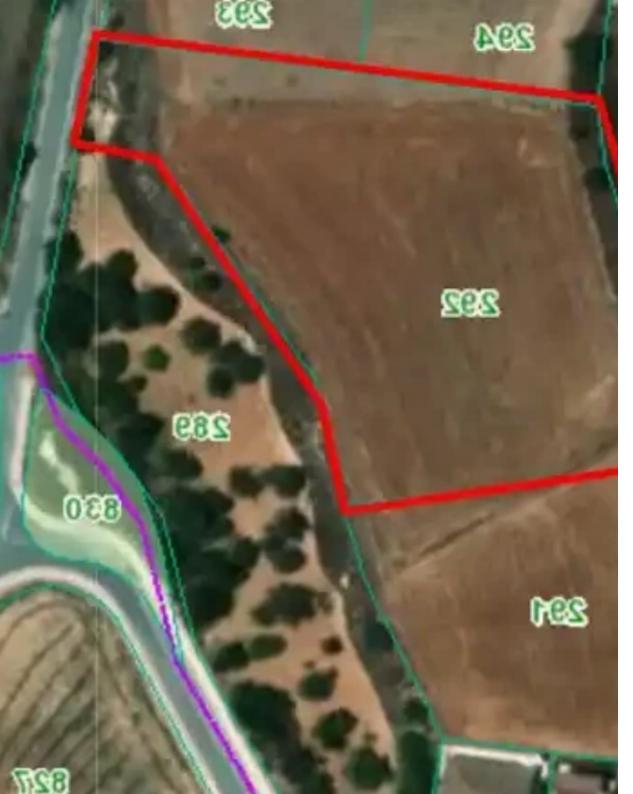

**Estate ID:** 64966

**Ref:** ba5457282

**↓---** Total plot's-land's area: **6701 m²** 

Coverage: 20 %

Density: 35 %

Available from: 2024-10-01

Offered at: **500,000** 

Гуре: **Residential** 