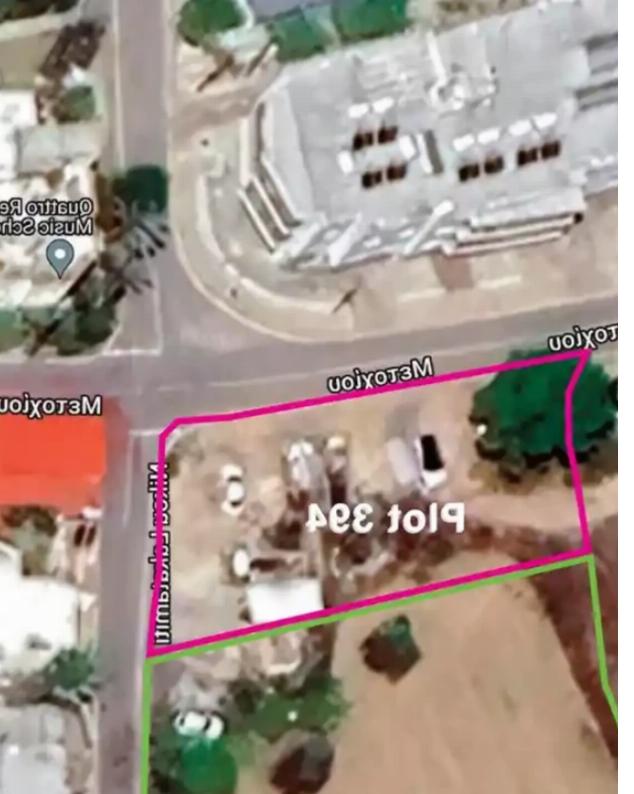

"""This family residential corner 637m2 Plot is ideal as its in the heart of Pano Deftera and very close to St. George's Church. Ideal for development as 90% density is permitted and to a 3 floor high level. Example is apartments building that's been built opposite. Recommend a visit to view."""...