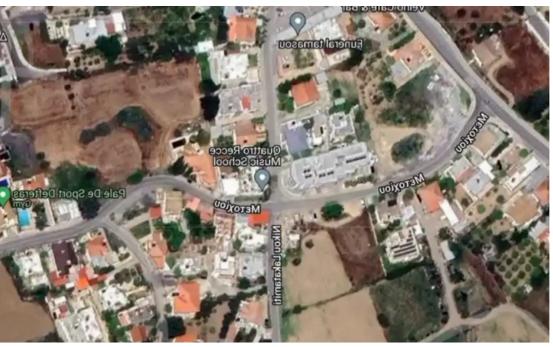

"""This family residential corner 637m2 Plot is ideal as its in the heart of Pano Deftera and very close to St. George's Church. Ideal for development as 90% density is permitted and to a 3 floor high level. Example is apartments building that's been built opposite. Recommend a visit to view."""...