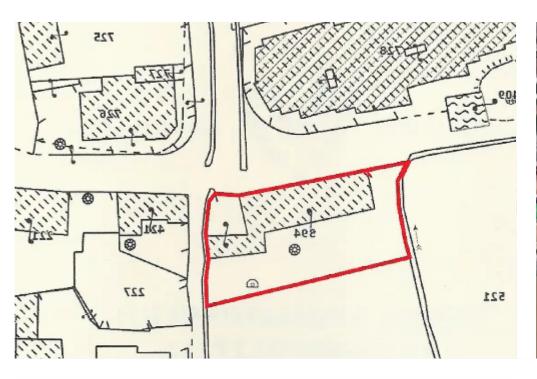

"""This family residential corner 637m2 Plot is ideal as its in the heart of Pano Deftera and very close to St. George's Church. Ideal for development as 90% density is permitted and to a 3 floor high level. Example is apartments building that's been built opposite. Recommend a visit to view."""...