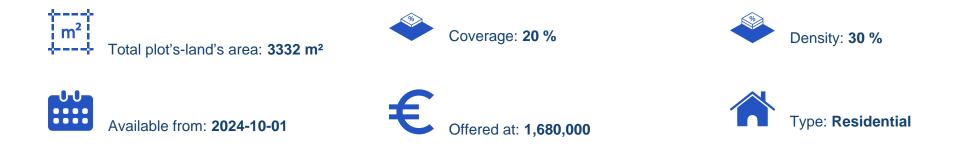

Offered at: €1,680,000 Estate ID: 64969 Ref: ba5459269

proximity to all necessary amenities and very easy access to the city centre, tourist area, main highway is ideal location. Aeria of plot 3332sm. and has building density 30% as well as Coverage ratio of 20% max height 2 floors 8.3m THE PLOT HAS NO VAT.