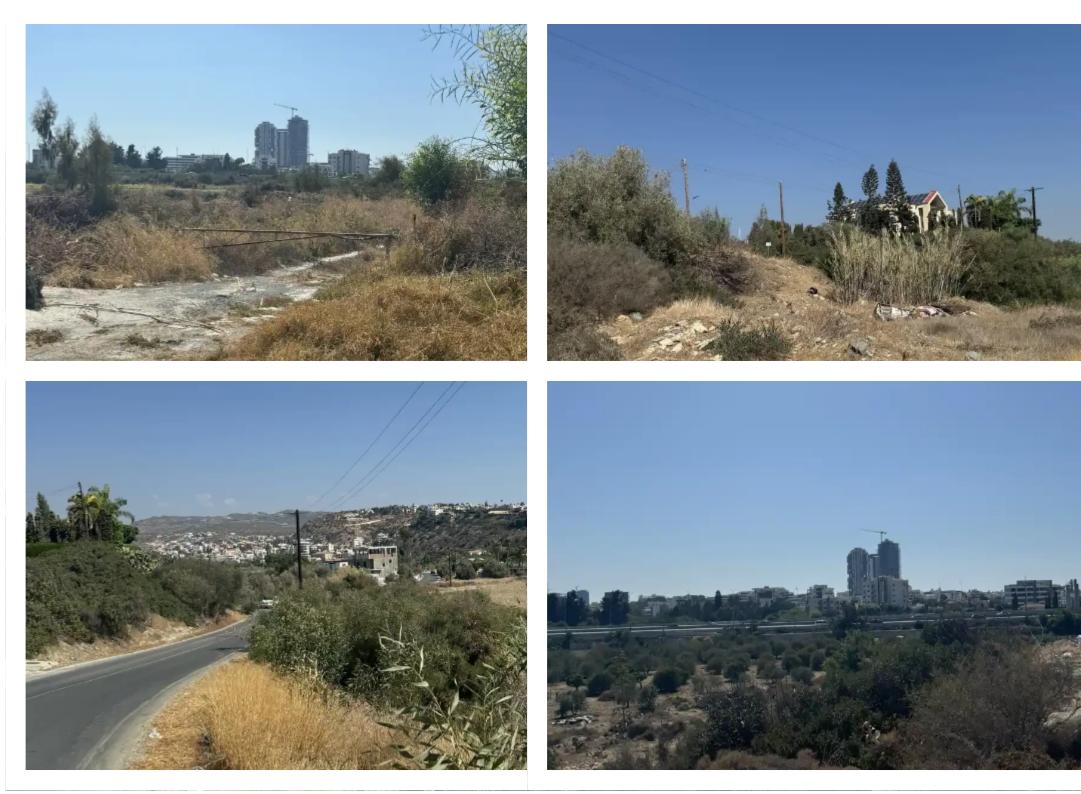

Offered at: €1,680,000 Estate ID: 64969 Ref: ba5459269

proximity to all necessary amenities and very easy access to the city centre, tourist area, main highway is ideal location. Aeria of plot 3332sm. and has building density 30% as well as Coverage ratio of 20% max height 2 floors 8.3m THE PLOT HAS NO VAT.