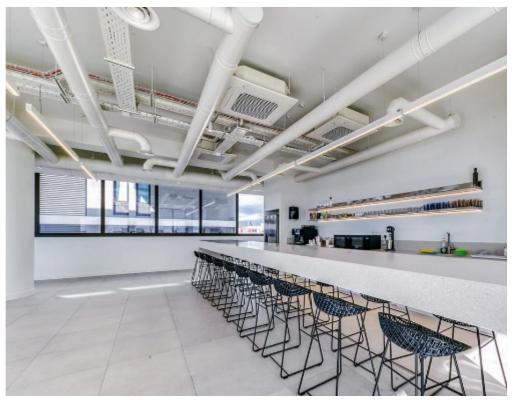

Offered at: €18,495 Estate ID: 6497 Ref: J4403

This establishment presents a remarkable display of modern business architecture, conceived by one of Cyprus' foremost architects. With five floors and 38 parking spaces, it offers expansive, luxurious offices. Each floor features two meticulously designed offices, characterized by sophistication and top-tier finishes. These spaces boast refined layouts tailored for a professional work atmosphere, enhanced by generous verandas providing panoramic city vistas. Nestled in the vibrant business hub of Mesa Geitonia, Limassol, this development enjoys proximity to esteemed business centers, banks, and upscale dining venues, positioning it as an ideal locale for significant professional engagements...