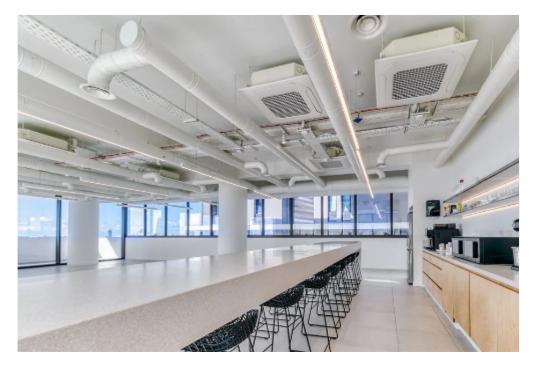

Offered at: €18,495 Estate ID: 6497 Ref: J4403

This establishment presents a remarkable display of modern business architecture, conceived by one of Cyprus' foremost architects. With five floors and 38 parking spaces, it offers expansive, luxurious offices. Each floor features two meticulously designed offices, characterized by sophistication and top-tier finishes. These spaces boast refined layouts tailored for a professional work atmosphere, enhanced by generous verandas providing panoramic city vistas. Nestled in the vibrant business hub of Mesa Geitonia, Limassol, this development enjoys proximity to esteemed business centers, banks, and upscale dining venues, positioning it as an ideal locale for significant professional engagements...