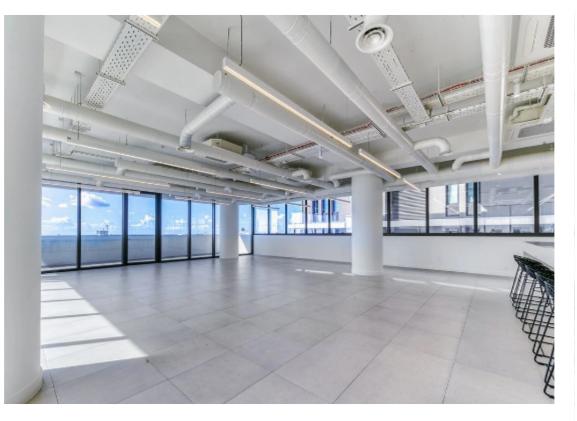

Offered at: €18,495 Estate ID: 6497 Ref: J4403

This establishment presents a remarkable display of modern business architecture, conceived by one of Cyprus' foremost architects. With five floors and 38 parking spaces, it offers expansive, luxurious offices. Each floor features two meticulously designed offices, characterized by sophistication and top-tier finishes. These spaces boast refined layouts tailored for a professional work atmosphere, enhanced by generous verandas providing panoramic city vistas. Nestled in the vibrant business hub of Mesa Geitonia, Limassol, this development enjoys proximity to esteemed business centers, banks, and upscale dining venues, positioning it as an ideal locale for significant professional engagements...