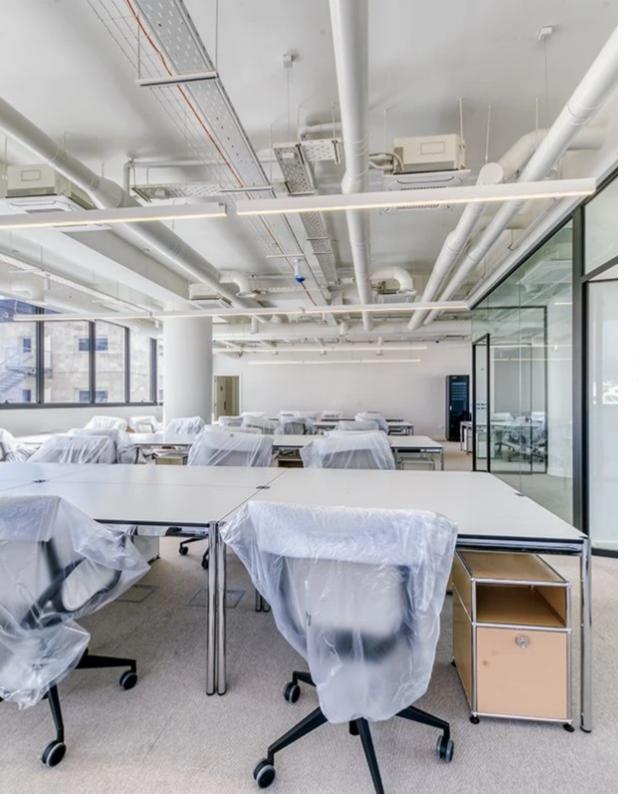

Offered at: €18,495 Estate ID: 6497 Ref: J4403

This establishment presents a remarkable display of modern business architecture, conceived by one of Cyprus' foremost architects. With five floors and 38 parking spaces, it offers expansive, luxurious offices. Each floor features two meticulously designed offices, characterized by sophistication and top-tier finishes. These spaces boast refined layouts tailored for a professional work atmosphere, enhanced by generous verandas providing panoramic city vistas. Nestled in the vibrant business hub of Mesa Geitonia, Limassol, this development enjoys proximity to esteemed business centers, banks, and upscale dining venues, positioning it as an ideal locale for significant professional engagements...