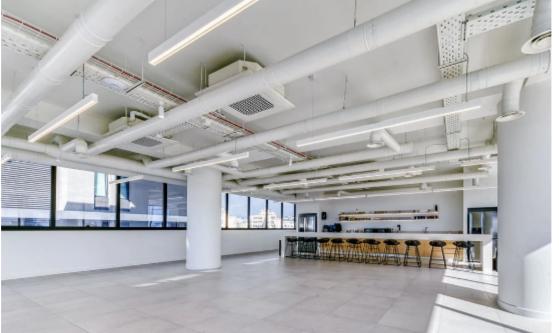

Offered at: €18,495 Estate ID: 6497 Ref: J4403

This establishment presents a remarkable display of modern business architecture, conceived by one of Cyprus' foremost architects. With five floors and 38 parking spaces, it offers expansive, luxurious offices. Each floor features two meticulously designed offices, characterized by sophistication and top-tier finishes. These spaces boast refined layouts tailored for a professional work atmosphere, enhanced by generous verandas providing panoramic city vistas. Nestled in the vibrant business hub of Mesa Geitonia, Limassol, this development enjoys proximity to esteemed business centers, banks, and upscale dining venues, positioning it as an ideal locale for significant professional engagements...