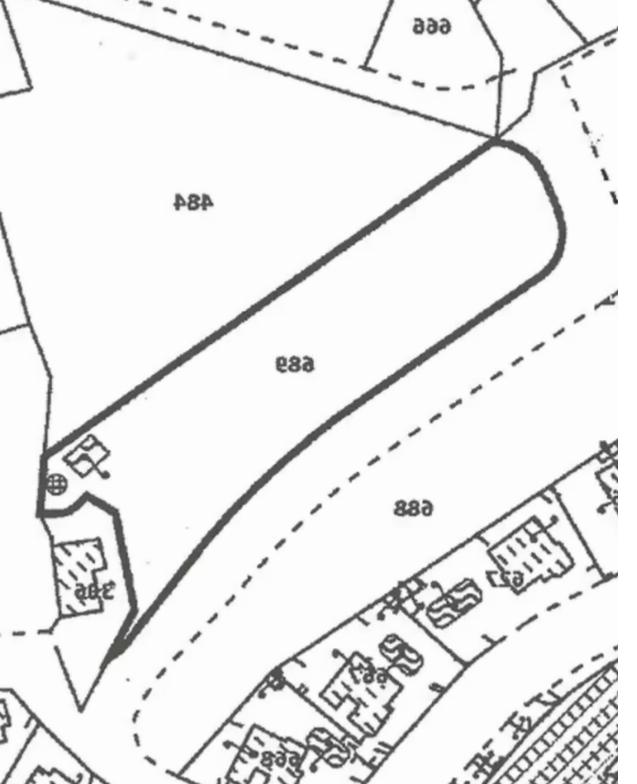

## Residential land 3125 m<sup>2</sup>

τ το τους φαίνονται στο επίσημο Κτηματικό σχέδιο τεμαχισικά

""""""This property is a prime piece of residential land located in Tremithousa, Paphos, offering a substantial plot size of 3,125 square meters. Perfect for developers or individuals looking to build in a serene and strategically positioned area, the plot boasts a tranquil environment while still being conveniently close to essential amenities and services. With a selling price of €550,000, this property represents an excellent investment opportunity, either for residential development or as a commercial prospect, given its versatile zoning capabilities. The land comes with all necessary documentation clear and updated, ensuring a smooth transaction for potential buyers looking for a st...