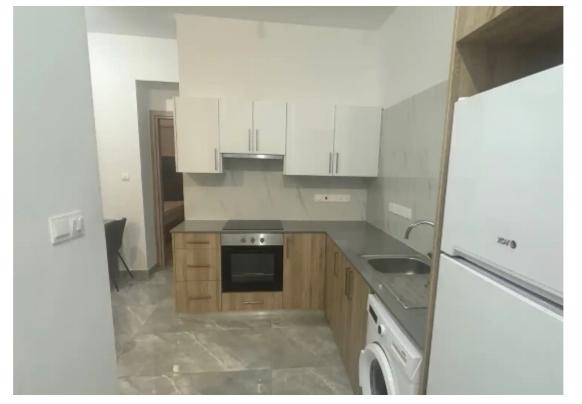

Offered at: 1,20

Type: Apartment

Panagia Evangelistria Church. This modern apartment features a spacious open-plan living and dining area, a fully equipped kitchen with top-of-the-line appliances, a cozy bedroom with ample closet space, and an elegant bathroom with premium finishes. The apartment offers air-conditioning throughout and is ideally situated within walking distance to supermarkets, pharmacies, malls, and dining options, with easy access to the highway for commuting.