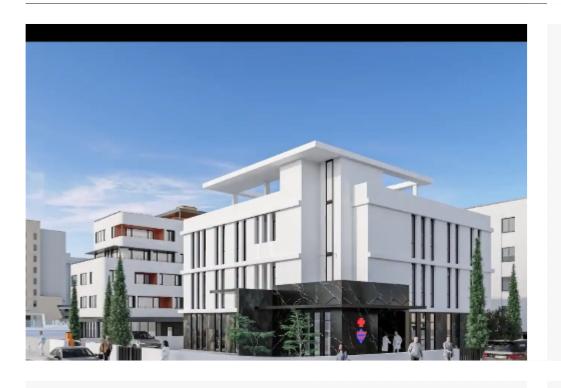

**Offered at:** €3,200,000

**Estate ID:** 65064

**Ref:** ba5460850

NET internal area: 760

Available from: 2024-10-02

Offered at: 3,200,00

Type: Space

""Fully renovated building in the best location in Limassol. Opposite polyclinic, 760 Sqm covered plus verandas. 3 floors, parkings 4 separate title deads

Fully renovated with energy efficiency class A.""...