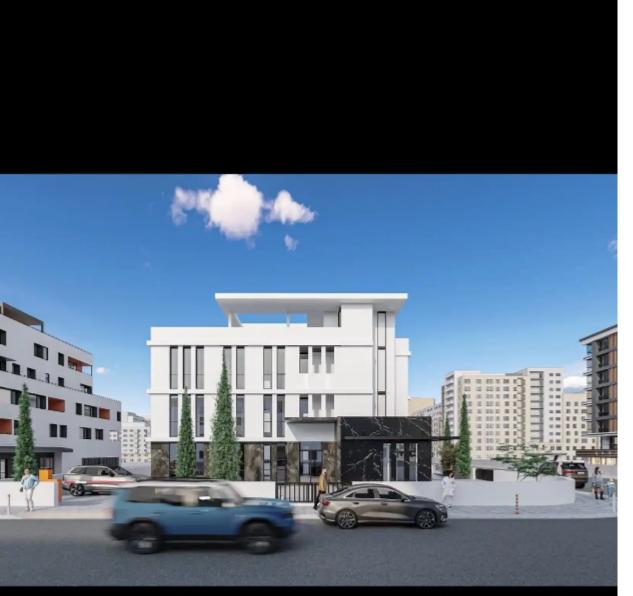

**Offered at:** €3,200,000

**Estate ID:** 65064

**Ref:** ba5460850

NET internal area: 760

Available from: 2024-10-02

Offered at: 3,200,00

Type: Space

""Fully renovated building in the best location in Limassol. Opposite polyclinic, 760 Sqm covered plus verandas. 3 floors, parkings 4 separate title deads

Fully renovated with energy efficiency class A.""...