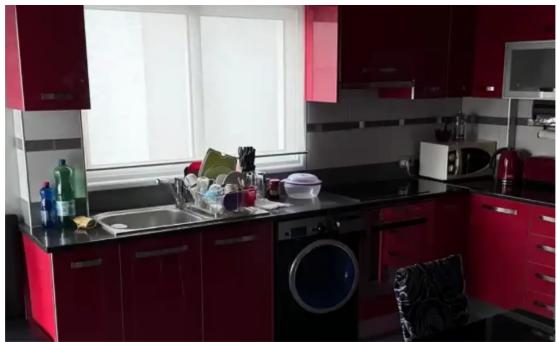

Offered at: 350,000

Type: Apartment

to neighbors. Layout includes a spacious living room, 2 bedrooms, 1 full bathroom, 1 partial bathroom, a separate kitchen, and two balconies. Total area: 91 sq.m. (including two balconies of 3 sq.m. and 8 sq.m.). Fully furnished, with kitchen appliances (modern induction hob), electric window blinds in the master bedroom, and heated floors in the kitchen and bathroom. Equipped with a filtered and pressurized water supply system"""""...