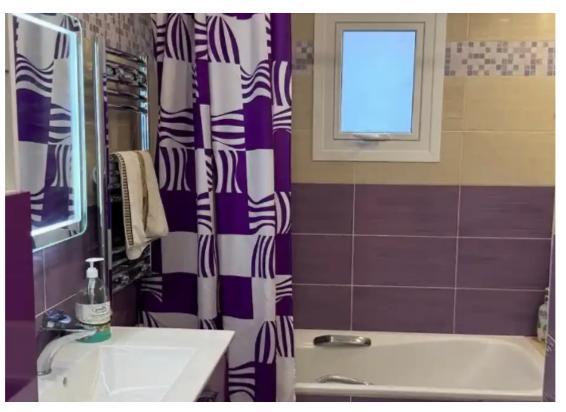

Offered at: 350,000

Type: Apartment

to neighbors. Layout includes a spacious living room, 2 bedrooms, 1 full bathroom, 1 partial bathroom, a separate kitchen, and two balconies. Total area: 91 sq.m. (including two balconies of 3 sq.m. and 8 sq.m.). Fully furnished, with kitchen appliances (modern induction hob), electric window blinds in the master bedroom, and heated floors in the kitchen and bathroom. Equipped with a filtered and pressurized water supply system"""""...