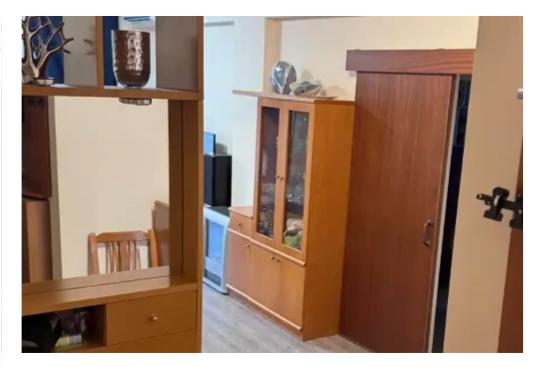

Offered at: 350,000

Type: Apartment

to neighbors. Layout includes a spacious living room, 2 bedrooms, 1 full bathroom, 1 partial bathroom, a separate kitchen, and two balconies. Total area: 91 sq.m. (including two balconies of 3 sq.m. and 8 sq.m.). Fully furnished, with kitchen appliances (modern induction hob), electric window blinds in the master bedroom, and heated floors in the kitchen and bathroom. Equipped with a filtered and pressurized water supply system"""""...