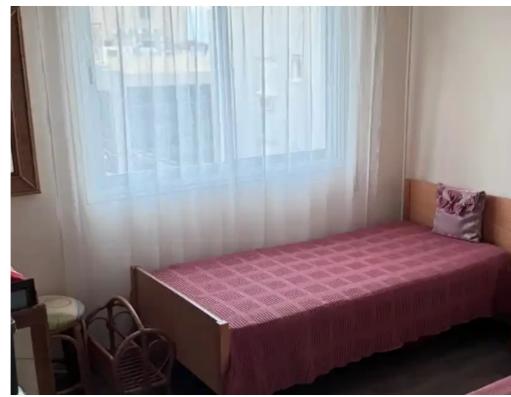

Offered at: 350,000

Type: Apartment

to neighbors. Layout includes a spacious living room, 2 bedrooms, 1 full bathroom, 1 partial bathroom, a separate kitchen, and two balconies. Total area: 91 sq.m. (including two balconies of 3 sq.m. and 8 sq.m.). Fully furnished, with kitchen appliances (modern induction hob), electric window blinds in the master bedroom, and heated floors in the kitchen and bathroom. Equipped with a filtered and pressurized water supply system"""""...