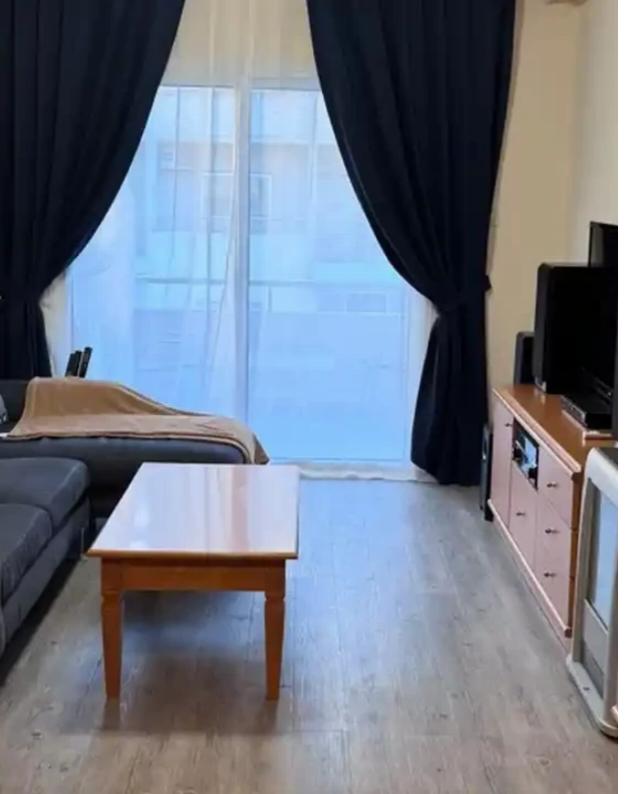

Offered at: 350,000

Type: Apartment

to neighbors. Layout includes a spacious living room, 2 bedrooms, 1 full bathroom, 1 partial bathroom, a separate kitchen, and two balconies. Total area: 91 sq.m. (including two balconies of 3 sq.m. and 8 sq.m.). Fully furnished, with kitchen appliances (modern induction hob), electric window blinds in the master bedroom, and heated floors in the kitchen and bathroom. Equipped with a filtered and pressurized water supply system"""""...