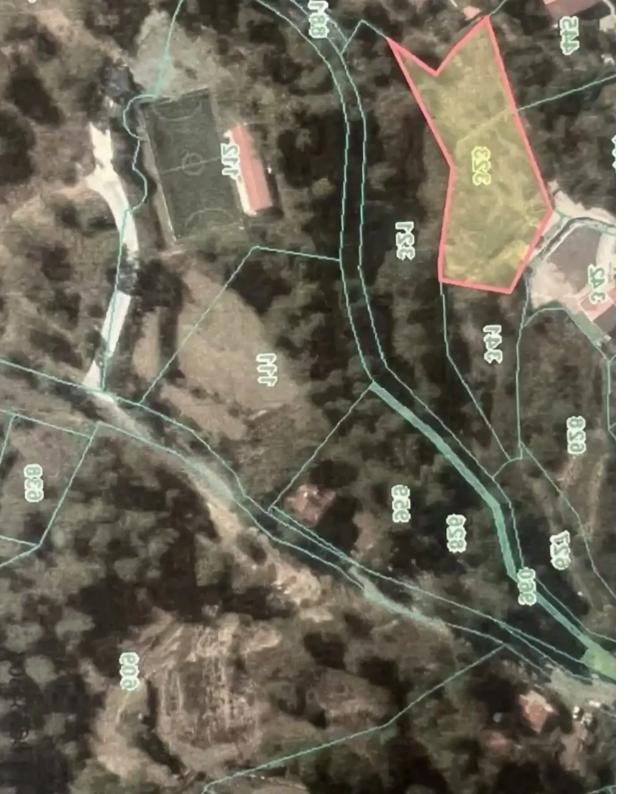

## Residential land 2007 m<sup>2</sup>

## €260.000

Limassol, Moniatis-4747, Cyprus

This ad is presented by listings admin, under supervision from , Licensed Real Estate Agent Reg no: 1234, Lic no: 603/E

Offered at: €260,000 Estate ID: 65100 Ref: ba5459897

















""Flat land for sale in Moniatis""...

## Estate on map:







Website: realty.com.cy/p/residential-land-2007-m<sup>2</sup>-€260.000-

ba5459897

Email: <a href="mailto:info@rimatech.com.cy">info@rimatech.com.cy</a>

Phone: +35795958898 // +35725714014

This ad is presented by listings admin, under supervision from , Licensed Real Estate Agent Reg no: 1234, Lic no: 603/E