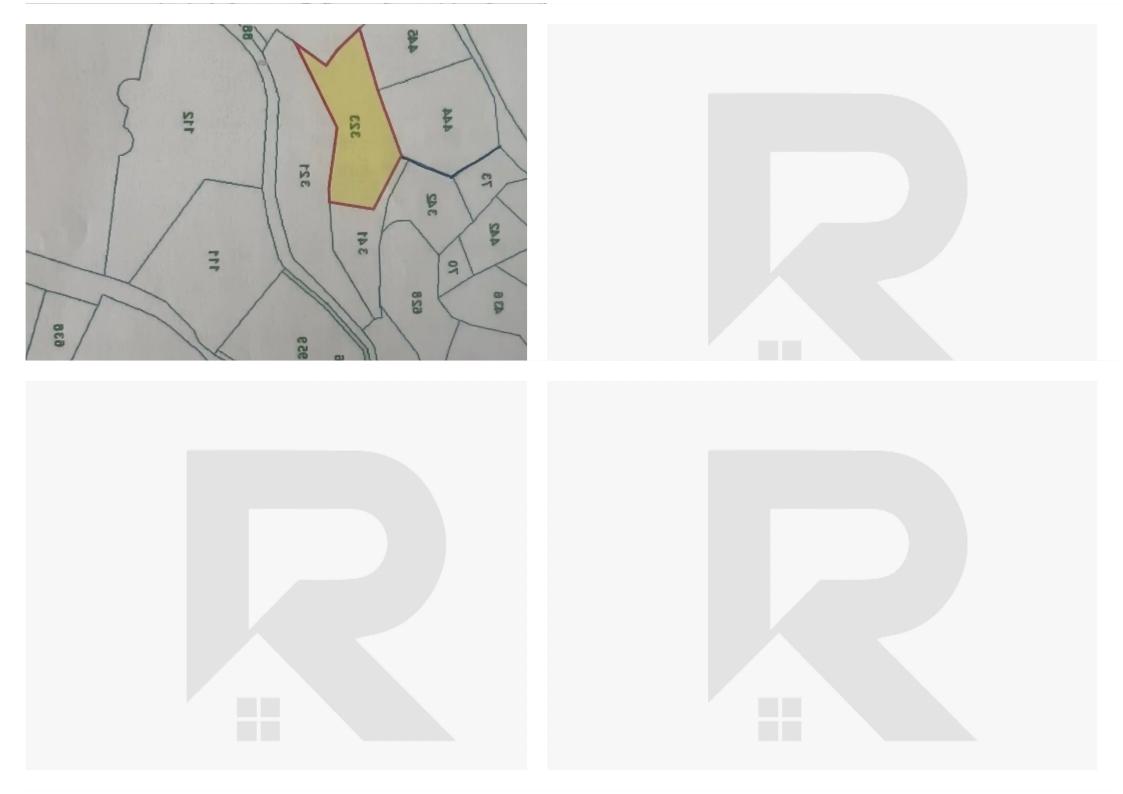

## Residential land 2007 m<sup>2</sup>

## €260.000

Limassol, Moniatis-4747, Cyprus

This ad is presented by listings admin, under supervision from , Licensed Real Estate Agent Reg no: 1234, Lic no: 603/E

Offered at: €260,000 Estate ID: 65100 Ref: ba5459897

















""Flat land for sale in Moniatis""...

## Estate on map:







Website: realty.com.cy/p/residential-land-2007-m<sup>2</sup>-€260.000-

ba5459897

Email: <a href="mailto:info@rimatech.com.cy">info@rimatech.com.cy</a>

Phone: +35795958898 // +35725714014

This ad is presented by listings admin, under supervision from , Licensed Real Estate Agent Reg no: 1234, Lic no: 603/E