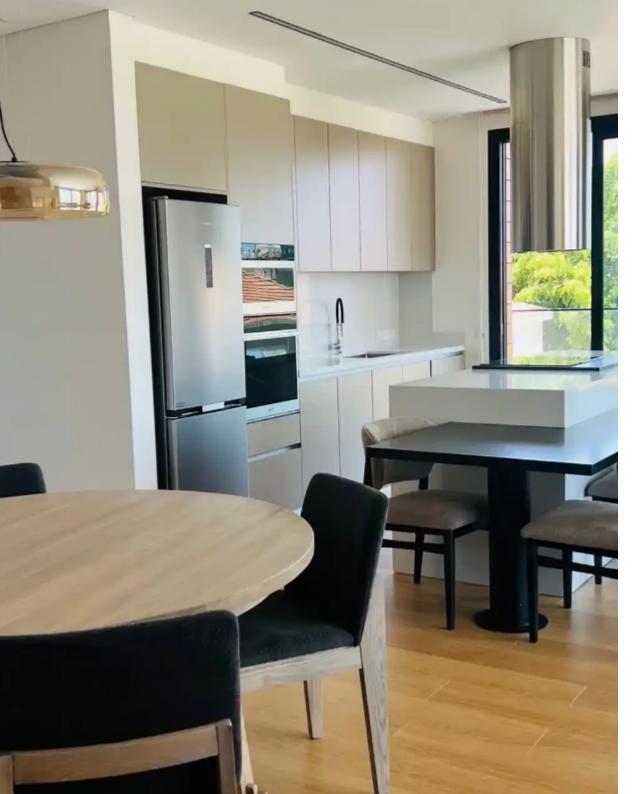

## 2-bedroom apartment to rent €3.000

Limassol, Primary-School-St-Mary-School-Agia-Zoni-3031, Cyprus This ad is presented by listings admin, under supervision from, Licensed Real Estate Agent Reg no: 1234, Lic no: 603/E

Offered at:  $\leq 3,050$ 

**Estate ID:** 65200

**Ref:** ba5462593

NET internal area: 93

Bathrooms: 2

Bedrooms: 2

Parking spaces: Covered cars

Available from: 2024-10-02

Offered at: 3,050

Type: Apartmen