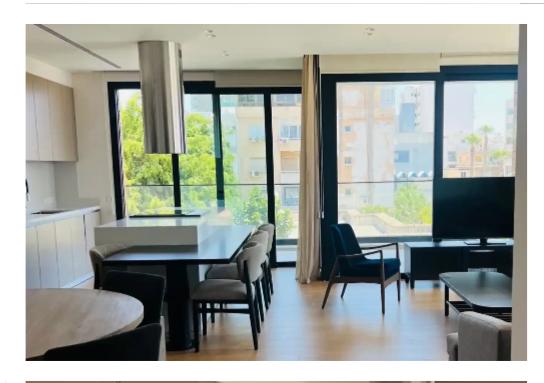

## 2-bedroom apartment to rent €3.000

Limassol, Primary-School-St-Mary-School-Agia-Zoni-3031, Cyprus This ad is presented by listings admin, under supervision from, Licensed Real Estate Agent Reg no: 1234, Lic no: 603/E

Offered at:  $\leq 3,050$ 

**Estate ID:** 65200

**Ref:** ba5462593

NET internal area: 93

Bathrooms: 2

Bedrooms: 2

Parking spaces: Covered cars

Available from: 2024-10-02

Offered at: 3,050

Type: Apartmen