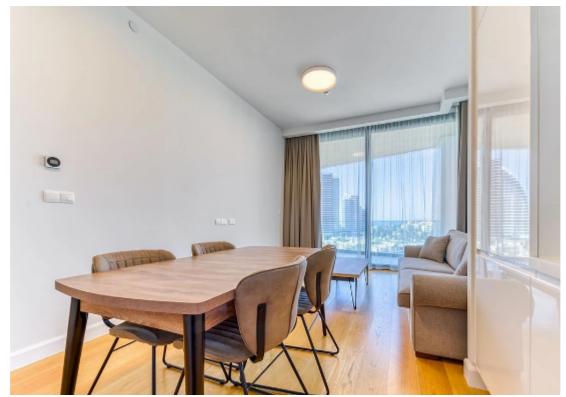

Offered at: 4,500

Type: **Apartment** 

Veranda: 21 sqm m²

Experience the exceptional allure of Sky Tower, a distinctive complex nestled in the vibrant heart of Limassol's tourist area. Each apartment within this prestigious development boasts remarkable features including lofty ceilings, covered balconies, VRV air-conditioning, and water-based underfloor heating. Enjoy breathtaking sea vistas and an atmosphere of unparalleled comfort and relaxation. Residents have access to an array of exceptional facilities, including both indoor and outdoor pools, a sauna, hamam, gym, tennis court, kids' playground, and underground parking. Ideally positioned just 300 meters from the finest sandy beaches of the tourist area, as well as Limassol's premier leisu...