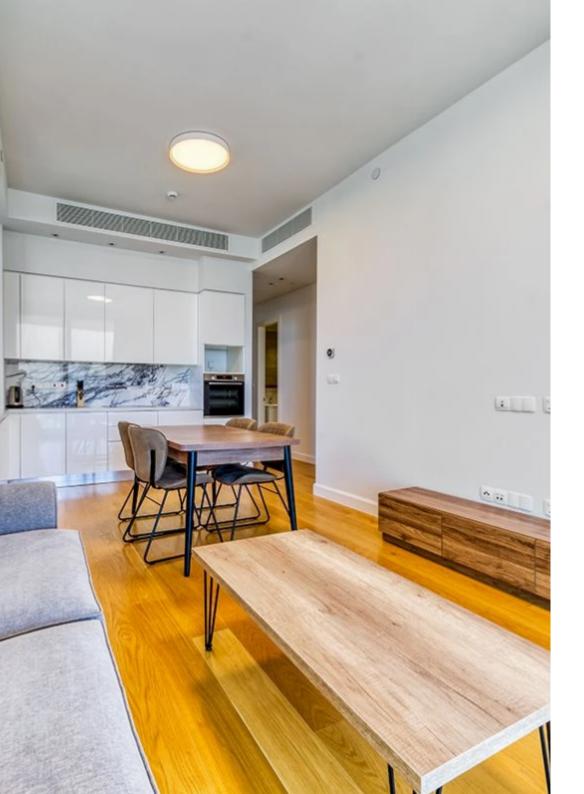

Offered at: 4,500

Type: **Apartment** 

Veranda: 21 sqm m²

Experience the exceptional allure of Sky Tower, a distinctive complex nestled in the vibrant heart of Limassol's tourist area. Each apartment within this prestigious development boasts remarkable features including lofty ceilings, covered balconies, VRV air-conditioning, and water-based underfloor heating. Enjoy breathtaking sea vistas and an atmosphere of unparalleled comfort and relaxation. Residents have access to an array of exceptional facilities, including both indoor and outdoor pools, a sauna, hamam, gym, tennis court, kids' playground, and underground parking. Ideally positioned just 300 meters from the finest sandy beaches of the tourist area, as well as Limassol's premier leisu...