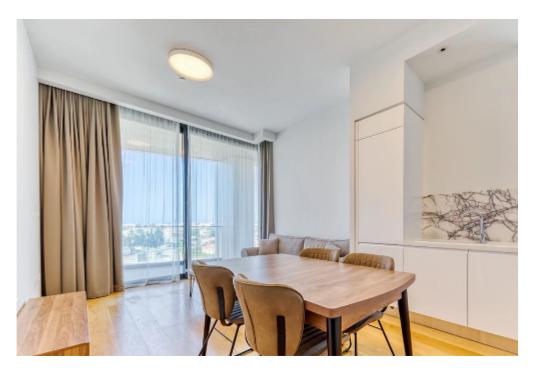

Offered at: 4,500

Type: **Apartment** 

Veranda: 21 sqm m²

Experience the exceptional allure of Sky Tower, a distinctive complex nestled in the vibrant heart of Limassol's tourist area. Each apartment within this prestigious development boasts remarkable features including lofty ceilings, covered balconies, VRV air-conditioning, and water-based underfloor heating. Enjoy breathtaking sea vistas and an atmosphere of unparalleled comfort and relaxation. Residents have access to an array of exceptional facilities, including both indoor and outdoor pools, a sauna, hamam, gym, tennis court, kids' playground, and underground parking. Ideally positioned just 300 meters from the finest sandy beaches of the tourist area, as well as Limassol's premier leisu...