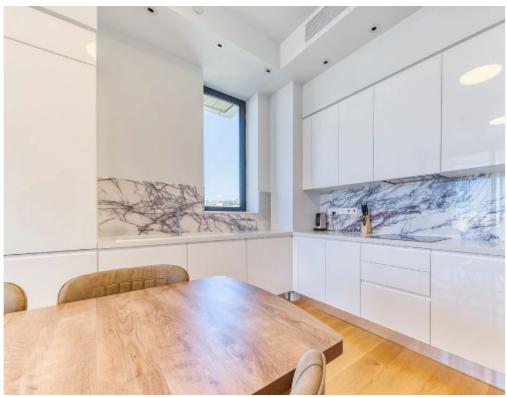

Offered at: 4,500

Type: **Apartment** 

Veranda: 21 sqm m²

Experience the exceptional allure of Sky Tower, a distinctive complex nestled in the vibrant heart of Limassol's tourist area. Each apartment within this prestigious development boasts remarkable features including lofty ceilings, covered balconies, VRV air-conditioning, and water-based underfloor heating. Enjoy breathtaking sea vistas and an atmosphere of unparalleled comfort and relaxation. Residents have access to an array of exceptional facilities, including both indoor and outdoor pools, a sauna, hamam, gym, tennis court, kids' playground, and underground parking. Ideally positioned just 300 meters from the finest sandy beaches of the tourist area, as well as Limassol's premier leisu...