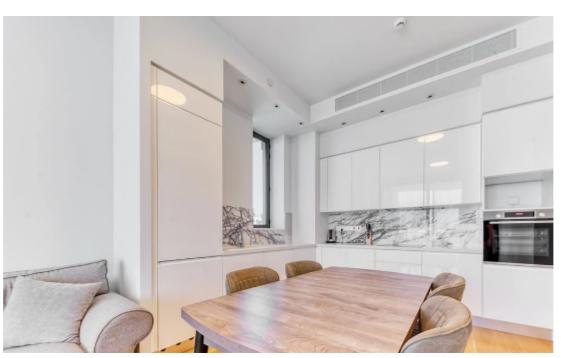

Offered at: 4,500

Type: **Apartment** 

Veranda: 21 sqm m²

Experience the exceptional allure of Sky Tower, a distinctive complex nestled in the vibrant heart of Limassol's tourist area. Each apartment within this prestigious development boasts remarkable features including lofty ceilings, covered balconies, VRV air-conditioning, and water-based underfloor heating. Enjoy breathtaking sea vistas and an atmosphere of unparalleled comfort and relaxation. Residents have access to an array of exceptional facilities, including both indoor and outdoor pools, a sauna, hamam, gym, tennis court, kids' playground, and underground parking. Ideally positioned just 300 meters from the finest sandy beaches of the tourist area, as well as Limassol's premier leisu...