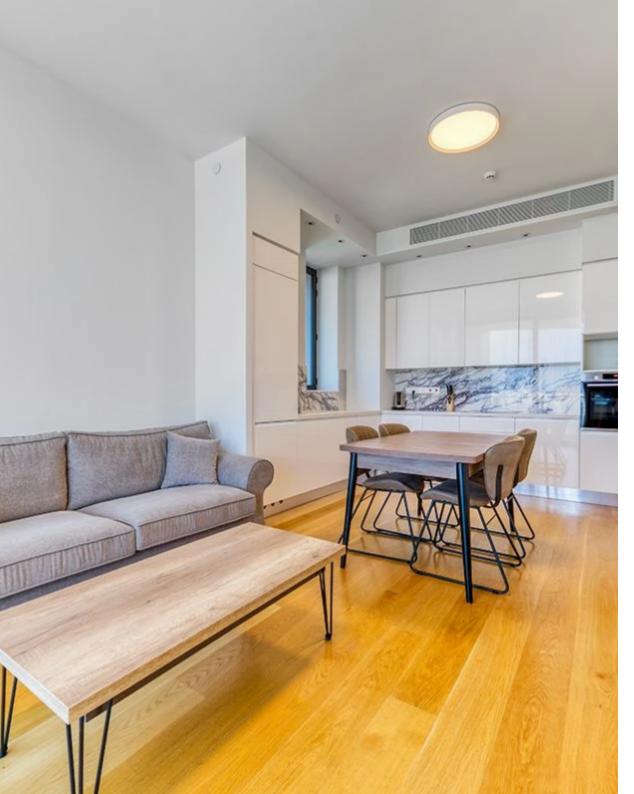

Offered at: 4,500

Type: **Apartment** 

Veranda: 21 sqm m²

Experience the exceptional allure of Sky Tower, a distinctive complex nestled in the vibrant heart of Limassol's tourist area. Each apartment within this prestigious development boasts remarkable features including lofty ceilings, covered balconies, VRV air-conditioning, and water-based underfloor heating. Enjoy breathtaking sea vistas and an atmosphere of unparalleled comfort and relaxation. Residents have access to an array of exceptional facilities, including both indoor and outdoor pools, a sauna, hamam, gym, tennis court, kids' playground, and underground parking. Ideally positioned just 300 meters from the finest sandy beaches of the tourist area, as well as Limassol's premier leisu...