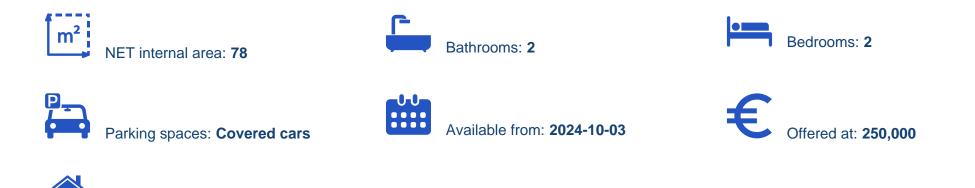

## 2-bedroom apartment f?r s?le €250.000

Limassol, Ayiou-Neophytou-School-Ikea-Makarios-Iii-Kato-Polemidia-4155 , Cyprus This ad is presented by listings admin, under supervision from , Licensed Real Estate Agent Reg no: 1234, Lic no: 603/E

Offered at: €250,000 Estate ID: 65253 Ref: ba5453478













vpe: Apartment

## **Estate on map:**







Website: realty.com.cy/p/2-bedroom-apartment-f?r-s?le-€250.000-ba5453478 Email: info@rimatech.com.cy Phone: +35795958898 // +35725714014 This ad is presented by listings admin. under supervision fr

This ad is presented by listings admin, under supervision from , Licensed Real Estate Agent Reg no: 1234, Lic no: 603/E