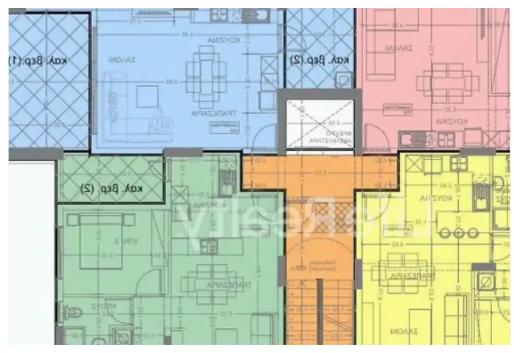

## 2-bedroom apartment f?r s?le €250.000

Limassol, Ayiou-Neophytou-School-Ikea-Makarios-Iii-Kato-Polemidia-4155 , Cyprus This ad is presented by listings admin, under supervision from , Licensed Real Estate Agent Reg no: 1234, Lic no: 603/E

Offered at: €250,000 Estate ID: 65253 Ref: ba5453478

vpe: Apartment