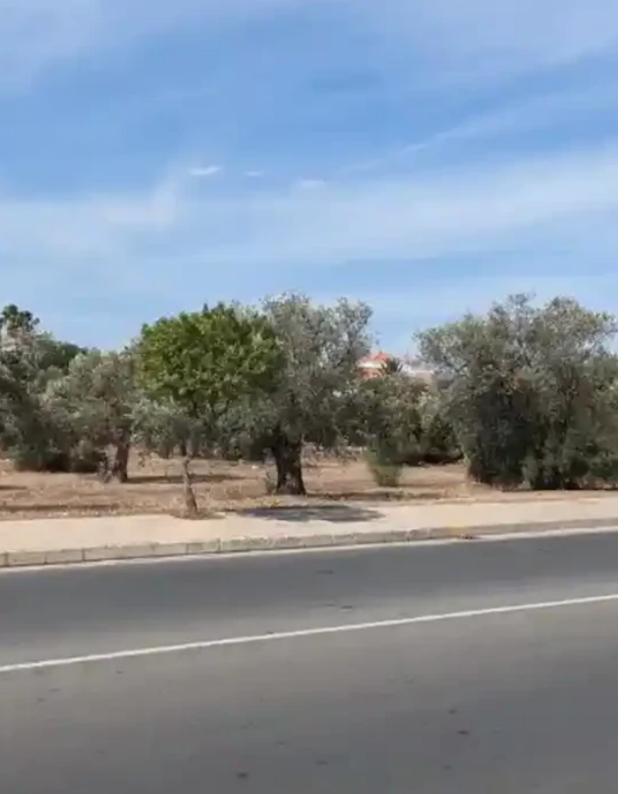

Offered at: €870,000 Estate ID: 65258 Ref: ba5462296

""""Unique residential land by Eleonon street, Strovolos !! Don't miss the chance to invest in one of Nicosia's most prestigious locations !! ?
Eleonon street, Chryseleousa quarter (near Ayia Sofia church), in one of the most sought-after neighbourhoods of the city. ? Size: 1,793sqm ? Adjacent to two registered roads (front & amp; back) ? Road frontage (approx.): 29.00m & amp; 31.00m, respectively ? Enough space/size for developing two luxury Houses ? Rectangular shape, flat surface ? Adjacent to a public footpath ? Planning Zone: ??6 (90%, 2 floors) ? Subject to VAT (tbc) ? Walking distance to Pediaios river/ Linear green park ? A short drive to Supe...