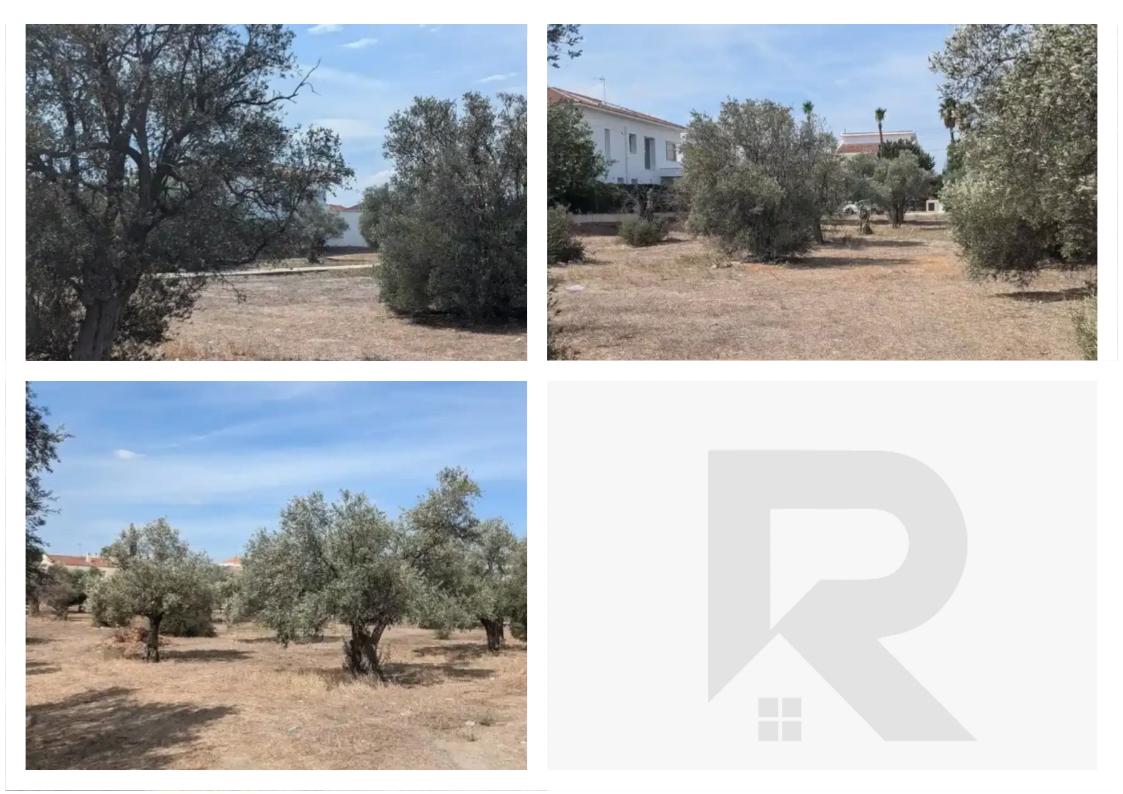

Offered at: €870,000 Estate ID: 65258 Ref: ba5462296

""""Unique residential land by Eleonon street, Strovolos !! Don't miss the chance to invest in one of Nicosia's most prestigious locations !! ?
Eleonon street, Chryseleousa quarter (near Ayia Sofia church), in one of the most sought-after neighbourhoods of the city. ? Size: 1,793sqm ? Adjacent to two registered roads (front & amp; back) ? Road frontage (approx.): 29.00m & amp; 31.00m, respectively ? Enough space/size for developing two luxury Houses ? Rectangular shape, flat surface ? Adjacent to a public footpath ? Planning Zone: ??6 (90%, 2 floors) ? Subject to VAT (tbc) ? Walking distance to Pediaios river/ Linear green park ? A short drive to Supe...