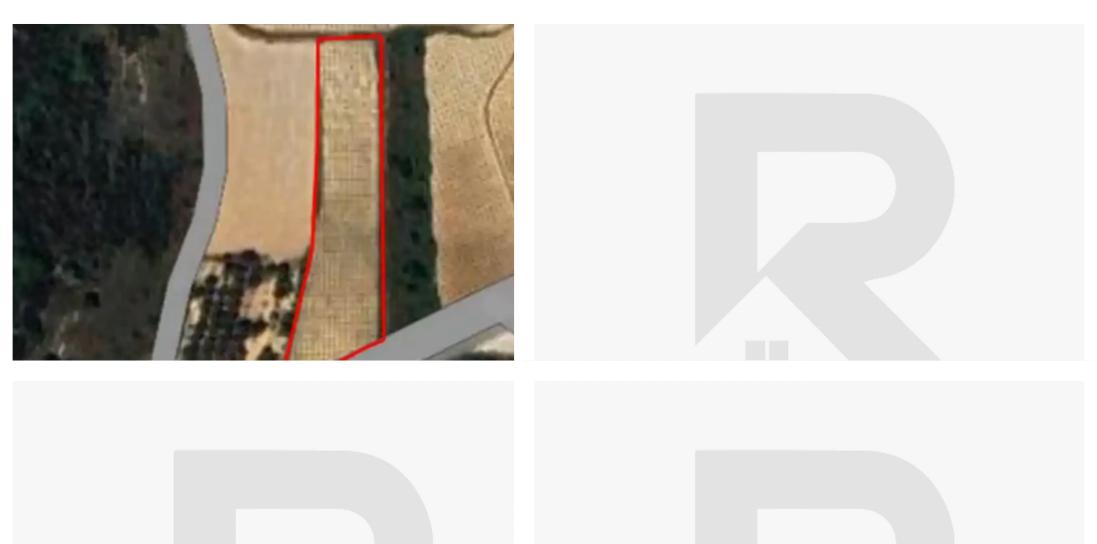

## Agricultural land 3295 m<sup>2</sup> €65.000

Paphos, Kathikas-8573, Cyprus

This ad is presented by listings admin, under supervision from ,

Licensed Real Estate Agent Reg no: 1234, Lic no: 603/E

**Offered at:** € 65,000

**Estate ID:** 65259

**Ref:** ba5462217

m² |

Total plot's-land's area: 3295 m²

Available from: 2024-10-03

""AGRICLTURAL LAND for SALE IN KATHIKAS, PAPHOS Next to main road / 20km to Paphos 1.4 km to Kathikas 5.2km to Strumbi""...