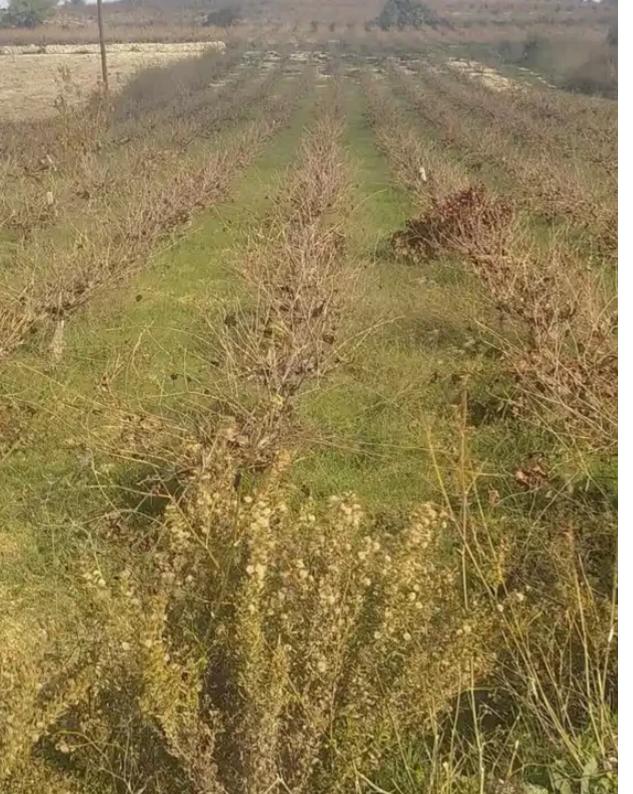

## Agricultural land 3295 m<sup>2</sup> €65.000

Paphos, Kathikas-8573, Cyprus

This ad is presented by listings admin, under supervision from ,

Licensed Real Estate Agent Reg no: 1234, Lic no: 603/E

**Offered at:** € 65,000

**Estate ID:** 65259

**Ref:** ba5462217

m² |

Total plot's-land's area: 3295 m²

Available from: 2024-10-03

""AGRICLTURAL LAND for SALE IN KATHIKAS, PAPHOS Next to main road / 20km to Paphos 1.4 km to Kathikas 5.2km to Strumbi""...