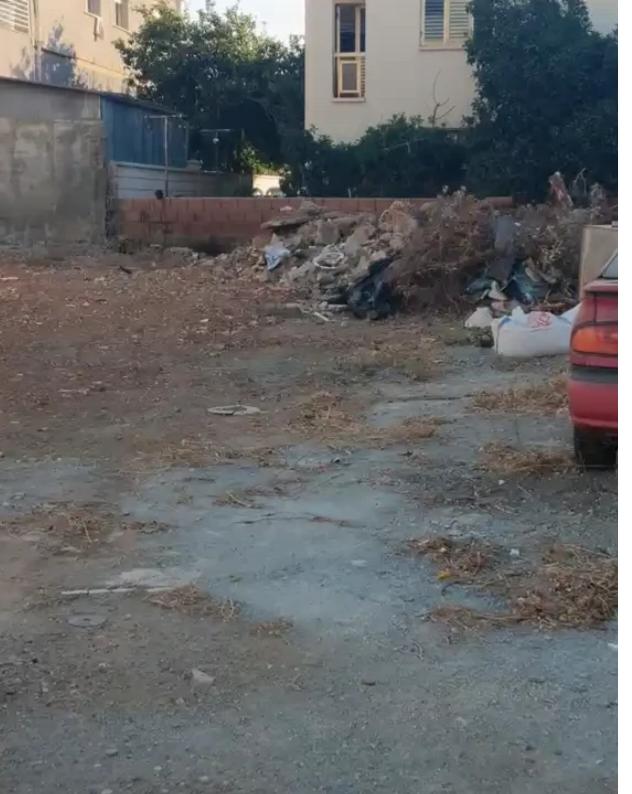

## Residential land 295 m<sup>2</sup> €100.000

Limassol, Kleima-Store-Anthoupoli-Kato-Polemidia-4151, Cyprus
This ad is presented by listings admin, under supervision from,
Licensed Real Estate Agent Reg no: 1234, Lic no: 603/E

**Offered at:** € 100,000

**Estate ID:** 65430

Ref: ba5464301

m<sup>2</sup>
Total plot's-land's area: 295 m<sup>2</sup>

Available from: 2024-10-04

Type: Residential

""??? ???????????? ????????? ???????""...