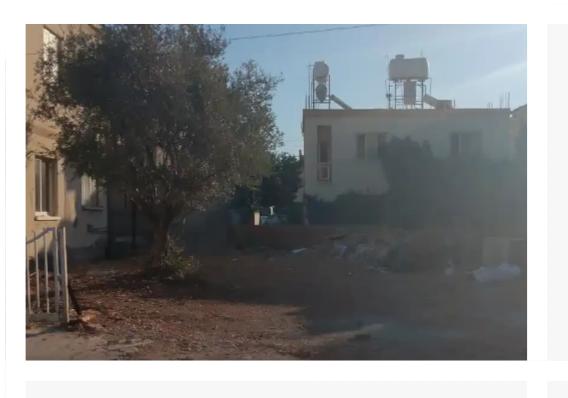

## Residential land 295 m<sup>2</sup> €100.000

Limassol, Kleima-Store-Anthoupoli-Kato-Polemidia-4151, Cyprus
This ad is presented by listings admin, under supervision from,
Licensed Real Estate Agent Reg no: 1234, Lic no: 603/E

**Offered at:** € 100,000

**Estate ID:** 65430

Ref: ba5464301

m<sup>2</sup>
Total plot's-land's area: 295 m<sup>2</sup>

Available from: 2024-10-04

Type: Residential

""??? ???????????? ????????? ???????""...