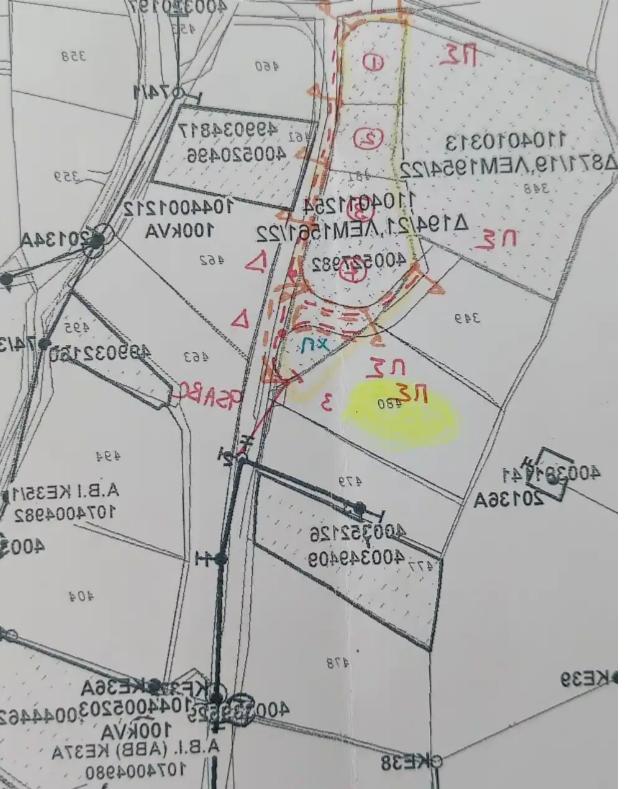

## (Share) Residential land 2340 m<sup>2</sup> €300.000

Limassol, Episkopi-4620, Cyprus

This ad is presented by listings admin, under supervision from , Licensed Real Estate Agent Reg no: 1234, Lic no: 603/E

Offered at: € 300,000 Estate ID: 65434 Ref: ba5460364

Planning zone: ?????????