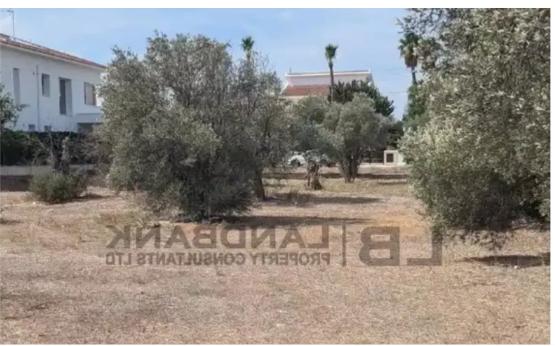

## Residential land 1793 m<sup>2</sup> €870.000

Nicosia, Chryseleousa-Church-Chryseleousa-Strovolos-2057, Cyprus

This ad is presented by listings admin, under supervision from , Licensed Real Estate Agent Reg no: 1234, Lic no: 603/E

**Offered at:** €870,000

**Estate ID:** 65437

**Ref:** ba5452735

Total plot's-land's area: 1793 m²

Available from: 2024-10-04

Offered at: 870,00

Type: Residentia

"""The property is a residential plot located in Eleonon-Strvolos The plot falls within Residential Zone ??6,the plot allows for a 90% building density and 50% coverage, providing flexibility for high-end residential construction. This prime location is ideal for those seeking exclusivity, tranquility, and proximity to all essential amenities, making it perfect for family homes or luxury apartments. Don't miss the chance to invest in one of Nicosia's most prestigious areas."""...