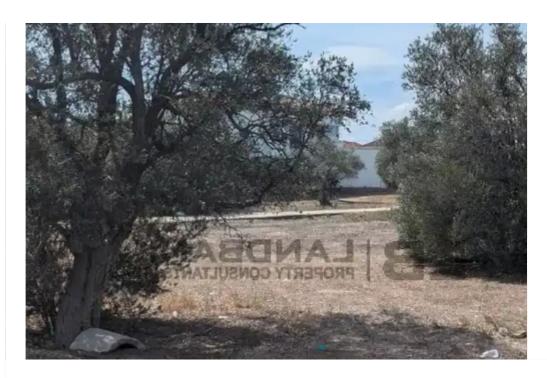

## Residential land 1793 m<sup>2</sup> €870.000

Nicosia, Chryseleousa-Church-Chryseleousa-Strovolos-2057, Cyprus

This ad is presented by listings admin, under supervision from , Licensed Real Estate Agent Reg no: 1234, Lic no: 603/E

**Offered at:** €870,000

**Estate ID:** 65437

**Ref:** ba5452735

Total plot's-land's area: 1793 m²

Available from: 2024-10-04

Offered at: 870,00

Type: Residentia

"""The property is a residential plot located in Eleonon-Strvolos The plot falls within Residential Zone ??6,the plot allows for a 90% building density and 50% coverage, providing flexibility for high-end residential construction. This prime location is ideal for those seeking exclusivity, tranquility, and proximity to all essential amenities, making it perfect for family homes or luxury apartments. Don't miss the chance to invest in one of Nicosia's most prestigious areas."""...