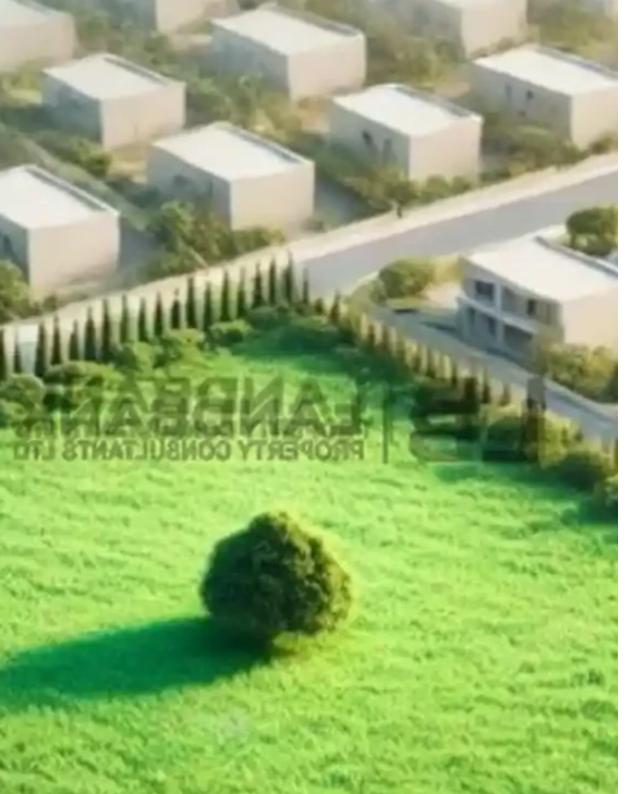

## Residential land 1793 m<sup>2</sup> €870.000

Nicosia, Chryseleousa-Church-Chryseleousa-Strovolos-2057, Cyprus

This ad is presented by listings admin, under supervision from , Licensed Real Estate Agent Reg no: 1234, Lic no: 603/E

**Offered at:** €870,000

**Estate ID:** 65437

**Ref:** ba5452735

Total plot's-land's area: 1793 m²

Available from: 2024-10-04

Offered at: 870,00

Type: Residentia

"""The property is a residential plot located in Eleonon-Strvolos The plot falls within Residential Zone ??6,the plot allows for a 90% building density and 50% coverage, providing flexibility for high-end residential construction. This prime location is ideal for those seeking exclusivity, tranquility, and proximity to all essential amenities, making it perfect for family homes or luxury apartments. Don't miss the chance to invest in one of Nicosia's most prestigious areas."""...