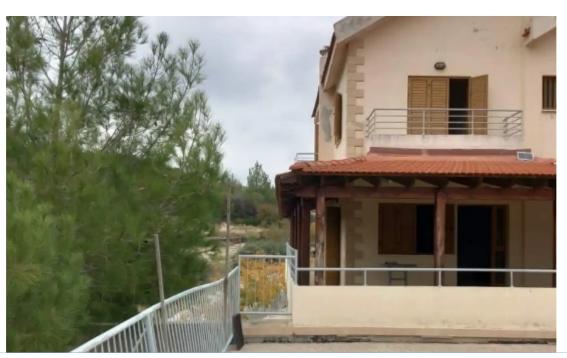

## 5-bedroom semi-detached f?r s?le

Limassol, Pachna-4700, Cyprus

This ad is presented by listings admin, under supervision from ,

Licensed Real Estate Agent Reg no: 1234, Lic no: 603/E

**Offered at:** € 350,000

**Estate ID:** 65449

**Ref:** ba5463648

NET internal area: 234

Bathrooms: 2

Bedrooms: 5

Parking spaces: Uncovered cars

Available from: 2024-10-04

Offered at: **350,000** 

Type: Villa