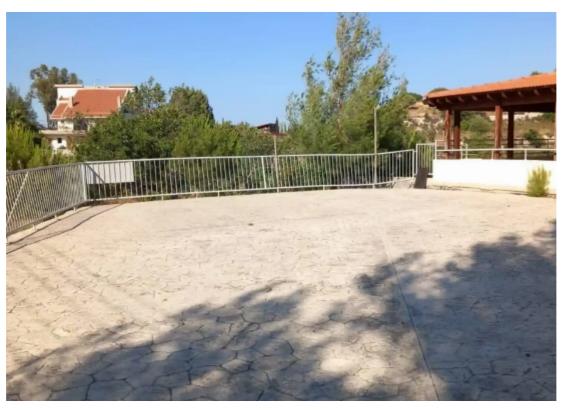

## 5-bedroom semi-detached f?r s?le

Limassol, Pachna-4700, Cyprus

This ad is presented by listings admin, under supervision from ,

Licensed Real Estate Agent Reg no: 1234, Lic no: 603/E

**Offered at:** € 350,000

**Estate ID:** 65449

**Ref:** ba5463648

NET internal area: 234

Bathrooms: 2

Bedrooms: 5

Parking spaces: Uncovered cars

Available from: 2024-10-04

Offered at: **350,000** 

Type: Villa