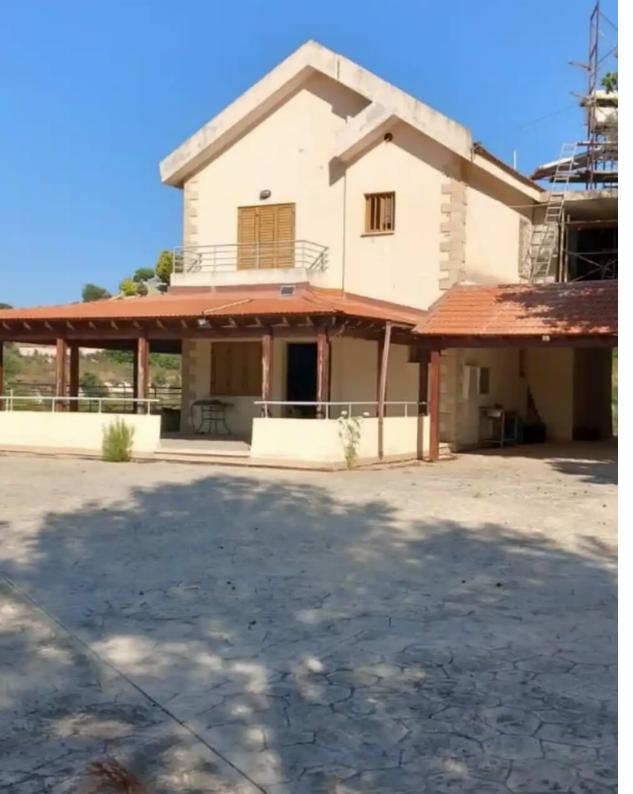

## 5-bedroom semi-detached f?r s?le

Limassol, Pachna-4700, Cyprus

This ad is presented by listings admin, under supervision from ,

Licensed Real Estate Agent Reg no: 1234, Lic no: 603/E

**Offered at:** € 350,000

**Estate ID:** 65449

**Ref:** ba5463648

NET internal area: 234

Bathrooms: 2

Bedrooms: 5

Parking spaces: Uncovered cars

Available from: 2024-10-04

Offered at: **350,000** 

Type: Villa