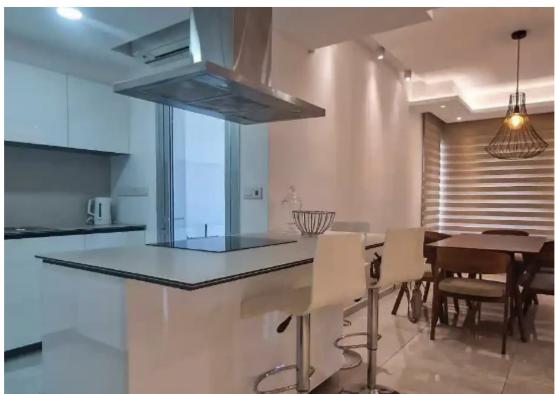

**Offered at:** €2,400

**Estate ID:** 65476

**Ref:** ba5463215

NET internal area: 177

Bathrooms: 2

Bedrooms: 2

Parking spaces: Covered cars

Available from: 2024-10-04

Offered at: 2,400

Type: Apartment

""""""Two bedroom apartment in Germasoyeia Internal m2: 106m2 Covered verandas: 48m2 Uncovered verandas: 48m2 Close to all amenities.

Available 1st of December