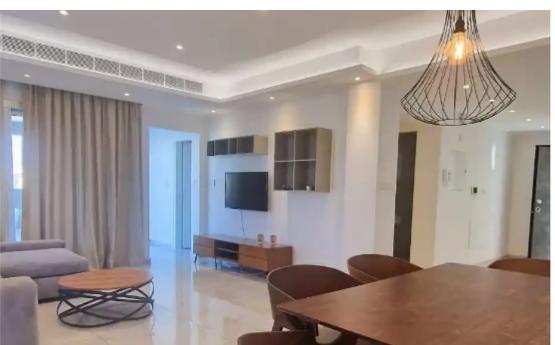

## 2-bedroom apartment to rent €2.700

Limassol, Columbia-Chalomantres-Potamos-Germasogeias-4043, Cyprus

This ad is presented by listings admin, under supervision from , Licensed Real Estate Agent Reg no: 1234, Lic no: 603/E

**Offered at:** €2,400

**Estate ID:** 65476

**Ref:** ba5463215

NET internal area: 177

Bathrooms: 2

Bedrooms: 2

Parking spaces: Covered cars

Available from: 2024-10-04

Offered at: 2,400

Type: Apartment

""""""Two bedroom apartment in Germasoyeia Internal m2: 106m2 Covered verandas: 48m2 Uncovered verandas: 48m2 Close to all amenities.

Available 1st of December