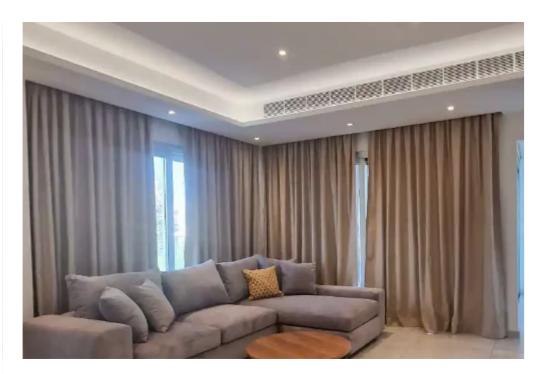

## 2-bedroom apartment to rent €2.700

Limassol, Columbia-Chalomantres-Potamos-Germasogeias-4043, Cyprus

This ad is presented by listings admin, under supervision from , Licensed Real Estate Agent Reg no: 1234, Lic no: 603/E

**Offered at:** €2,400

**Estate ID:** 65476

**Ref:** ba5463215

NET internal area: 177

Bathrooms: 2

Bedrooms: 2

Parking spaces: Covered cars

Available from: 2024-10-04

Offered at: 2,400

Type: Apartment

""""""Two bedroom apartment in Germasoyeia Internal m2: 106m2 Covered verandas: 48m2 Uncovered verandas: 48m2 Close to all amenities.

Available 1st of December