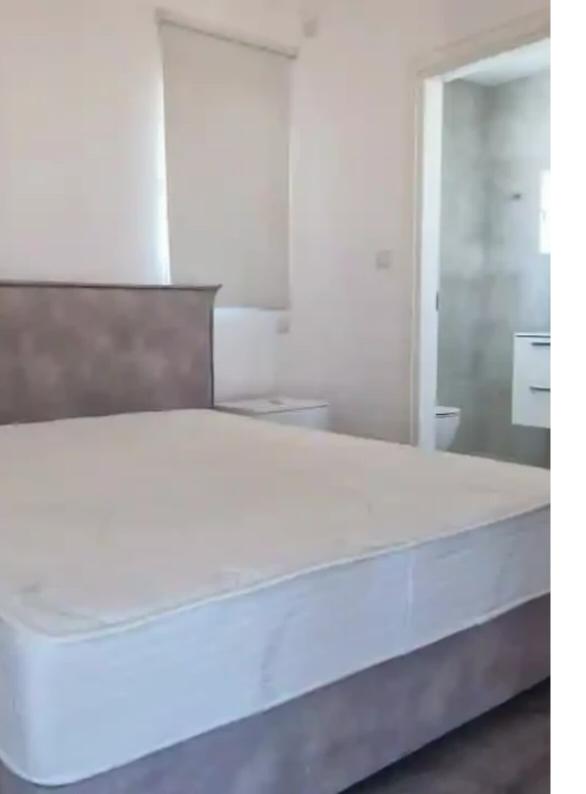

**Offered at:** €2,400

**Estate ID:** 65476

**Ref:** ba5463215

NET internal area: 177

Bathrooms: 2

Bedrooms: 2

Parking spaces: Covered cars

Available from: 2024-10-04

Offered at: 2,400

Type: Apartment

""""""Two bedroom apartment in Germasoyeia Internal m2: 106m2 Covered verandas: 48m2 Uncovered verandas: 48m2 Close to all amenities.

Available 1st of December