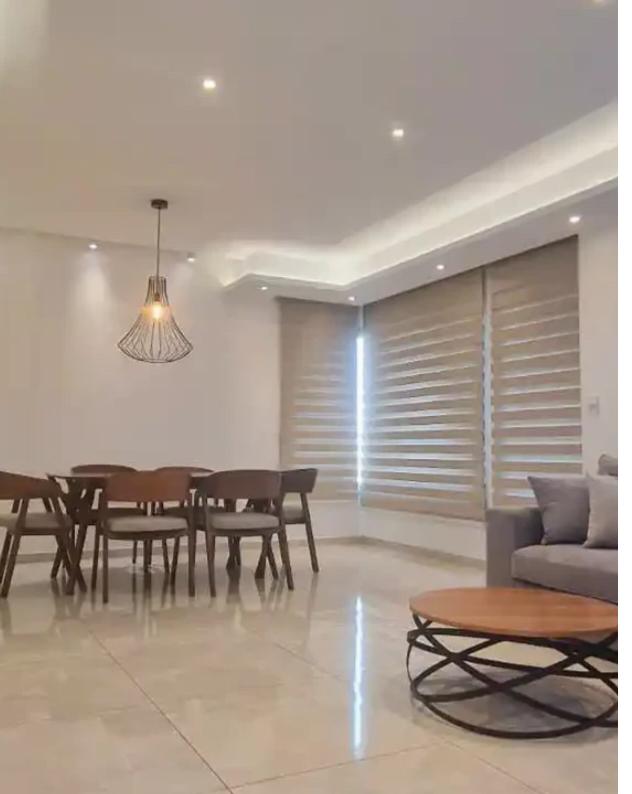

## 2-bedroom apartment to rent €2.700

Limassol, Columbia-Chalomantres-Potamos-Germasogeias-4043, Cyprus

This ad is presented by listings admin, under supervision from , Licensed Real Estate Agent Reg no: 1234, Lic no: 603/E

**Offered at:** €2,400

**Estate ID:** 65476

**Ref:** ba5463215

NET internal area: 177

Bathrooms: 2

Bedrooms: 2

Parking spaces: Covered cars

Available from: 2024-10-04

Offered at: 2,400

Type: Apartment

""""""Two bedroom apartment in Germasoyeia Internal m2: 106m2 Covered verandas: 48m2 Uncovered verandas: 48m2 Close to all amenities.

Available 1st of December