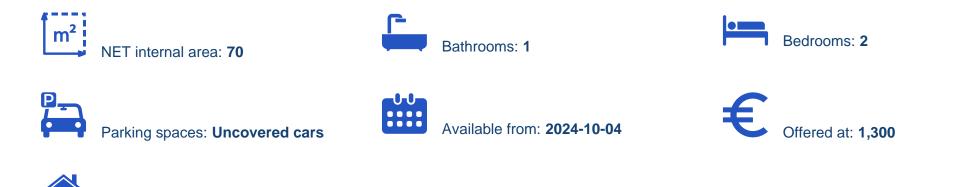

## 2-bedroom apartment to rent €1.400

Limassol, Fragklinou-Rousvelt-St-Omonia-3011, Cyprus This ad is presented by listings admin, under supervision from, Licensed Real Estate Agent Reg no: 1234, Lic no: 603/E

Offered at: €1,300 Estate ID: 65516 Ref: ba5465712

vpe: Apartment

""""""Lovely 2-bedroom apartment available for rent from mid-October in the Agios Ioannis area, just 5 minutes from Limassol Marina and the City Center, and conveniently located near the New Port. • Easy access to supermarkets, pharmacies, business centers, private & amp; public schools, shopping areas, and more. • Quick access to Limassol's city center and Limassol Marina • Convenient proximity to the highway and main roads • Close to the beach • Quiet residential neighborhood Apartment Features: • 65 sqm + 5 sqm • A/Cs in every room • Electrical Appliances • Fully Furnished Please note that the photos provided are for reference only and some variations may apply.""""...