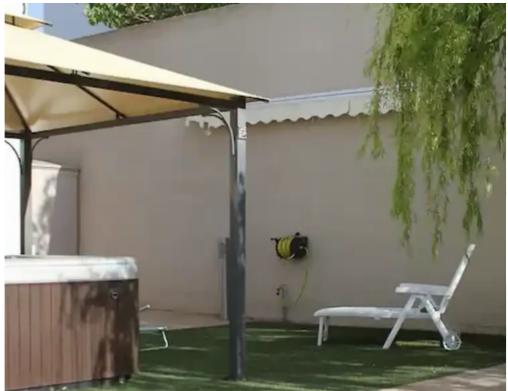

Type: Apartment

and wc. Between the rooms there is a separate shower with wc. Rest of the area consists of a fully equipped kitchen, a living room and the dining area. The balcony offers great views over the pool and the villas of the Pine Bay. At the back there is a private garden with a big veranda. Well maintained trees and bushes with automated irrigation system give the area a beautiful touch. On the ground there is a combination of artificial grass and stamp concrete which makes it very easy to clean. BBQ facilities and a storage room complete the sc...