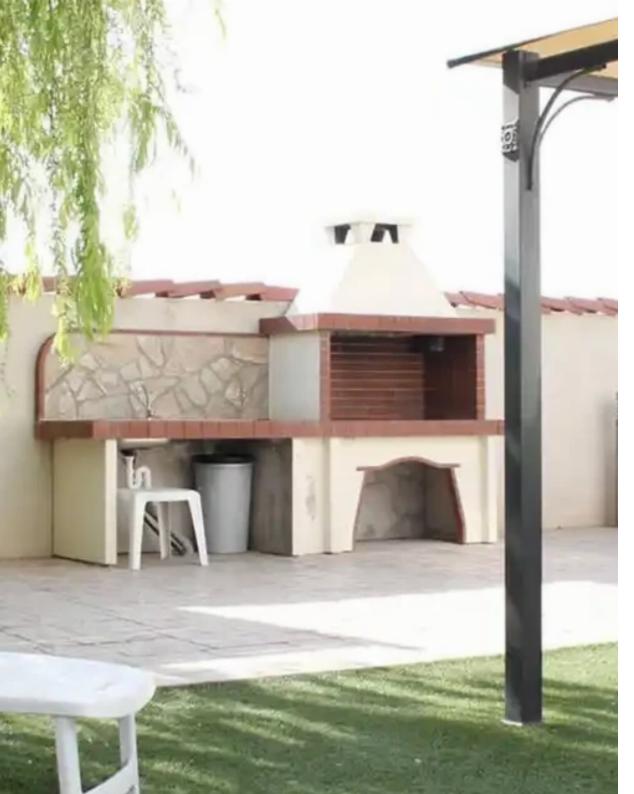

Type: Apartment

and wc. Between the rooms there is a separate shower with wc. Rest of the area consists of a fully equipped kitchen, a living room and the dining area. The balcony offers great views over the pool and the villas of the Pine Bay. At the back there is a private garden with a big veranda. Well maintained trees and bushes with automated irrigation system give the area a beautiful touch. On the ground there is a combination of artificial grass and stamp concrete which makes it very easy to clean. BBQ facilities and a storage room complete the sc...