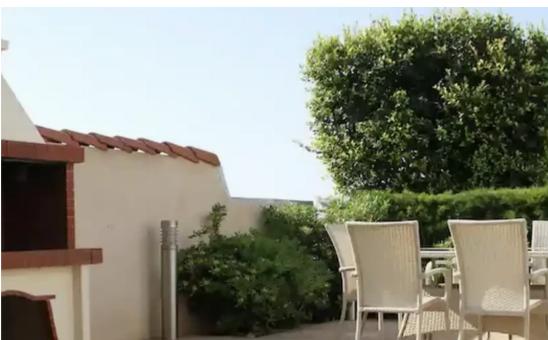

Type: Apartment

and wc. Between the rooms there is a separate shower with wc. Rest of the area consists of a fully equipped kitchen, a living room and the dining area. The balcony offers great views over the pool and the villas of the Pine Bay. At the back there is a private garden with a big veranda. Well maintained trees and bushes with automated irrigation system give the area a beautiful touch. On the ground there is a combination of artificial grass and stamp concrete which makes it very easy to clean. BBQ facilities and a storage room complete the sc...