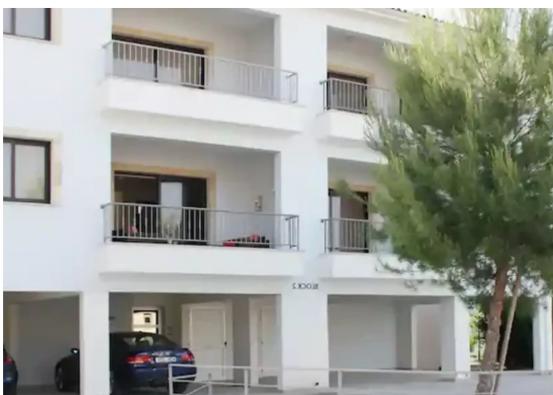

## 2-bedroom apartment f?r s?le €175.000

Limassol, Pissouri-4607, Cyprus

This ad is presented by listings admin, under supervision from ,

Licensed Real Estate Agent Reg no: 1234, Lic no: 603/E

**Offered at:** € 175,000

**Estate ID:** 65523

**Ref:** ba5465500

NET internal area: 200

Bathrooms: 2

Bedrooms: 2

Parking spaces: Covered cars

Available from: 2024-10-05

Offered at: 175,000

Type: Apartment

and wc. Between the rooms there is a separate shower with wc. Rest of the area consists of a fully equipped kitchen, a living room and the dining area. The balcony offers great views over the pool and the villas of the Pine Bay. At the back there is a private garden with a big veranda. Well maintained trees and bushes with automated irrigation system give the area a beautiful touch. On the ground there is a combination of artificial grass and stamp concrete which makes it very easy to clean. BBQ facilities and a storage room complete the sc...