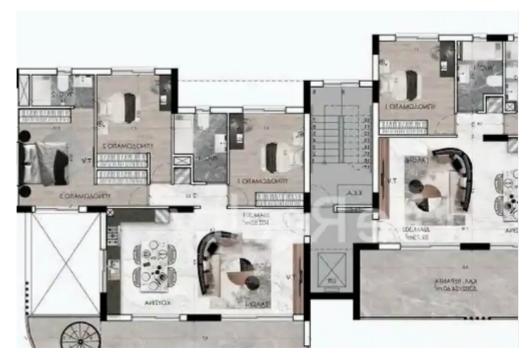

**Offered at:** €390,000

**Estate ID:** 65546

**Ref:** ba5465028

NET internal area: 82

Bathrooms: 2

Bedrooms: 2

Parking spaces: Covered cars

Available from: 2024-10-05

Offered at: 390,000

Type: Apartment

and just 2 minutes from the highway, this property offers outstanding access to a variety of amenities. Thoughtfully designed and meticulously constructed, it is an attractive opportunity for both investors and buyers. Nestled in a serene neighborhood, the luxurious penthouse provides a refined and convenient lifestyle. Boasting luxury features. Its proximity to schools, shops, banks, and other essential services makes it an ideal option for those seeking upscale urban living. Available Penthouse: Penthouse 302: - Covered Area: 82m2 -...