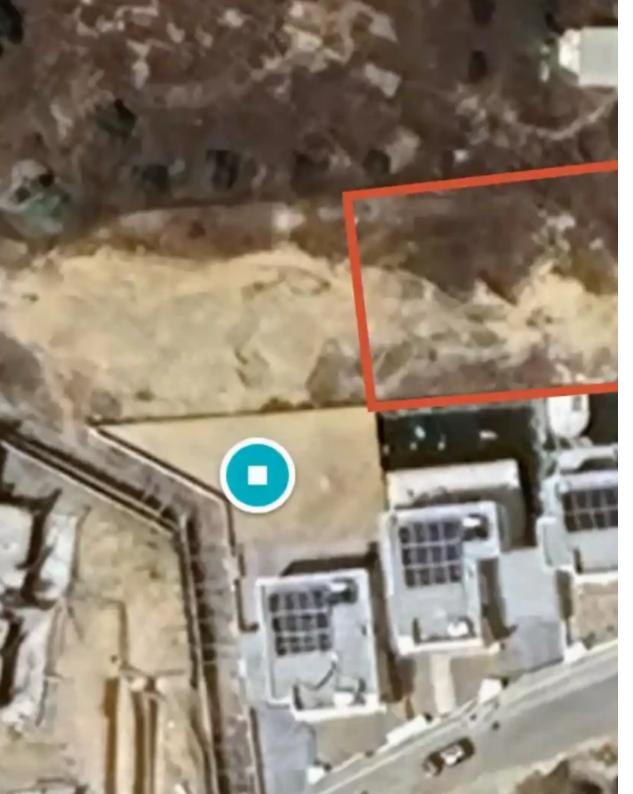

Type: Residential

""Residental Plot For Sale in Geri. The plot is located in a new bulting area with great access to many facilities, 8 minutes from Mall of Cyprus, close to Aglantzia, Latsia and the motorway. it is ready for construction as it has access to electricity and water. Development characteristics - 60% Building

Density Coefficient - 35% Building Coverage Coefficient - 2 floors - 10m Height""...