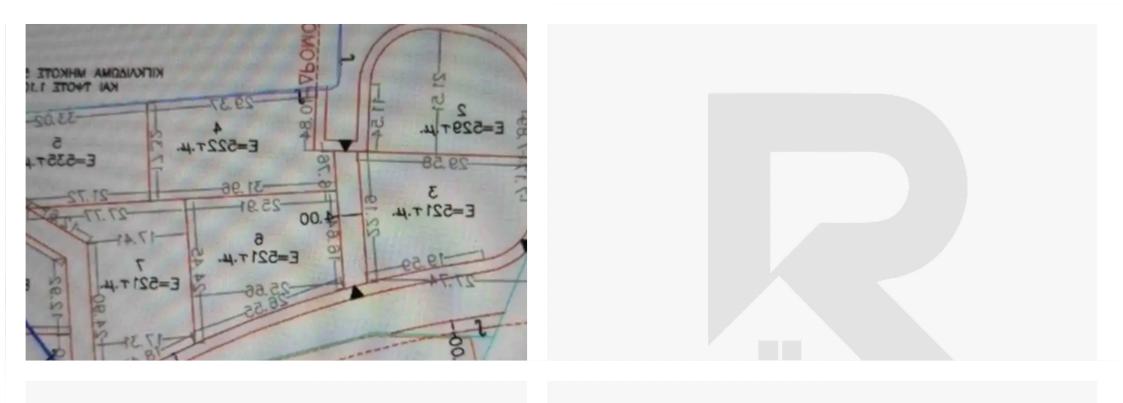

**Offered at:** € 130,000

**Estate ID:** 65556

**Ref:** ba5465489

Total plot's-land's area: 522 m²

Coverage: 35 %

Density: 60 %

Available from: 2024-10-05

Offered at: 130,000