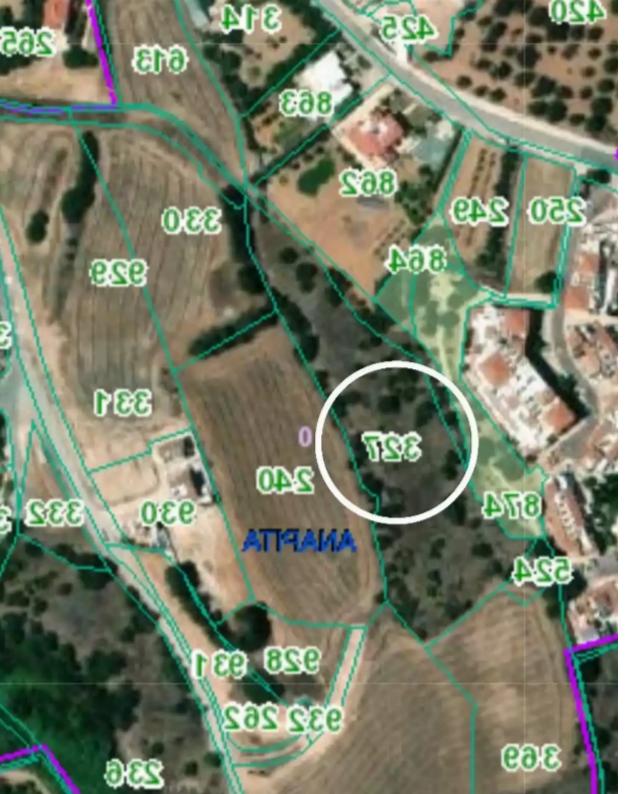

**Estate ID:** 65557

**Ref:** ba5462997

m²
Total plot's-land's area: 6021 m²

Available from: 2024-10-05

Type: Residential

mage not found or type unknown

Planning zone: **H3** 

"""Share Residential Land Anarita"""...