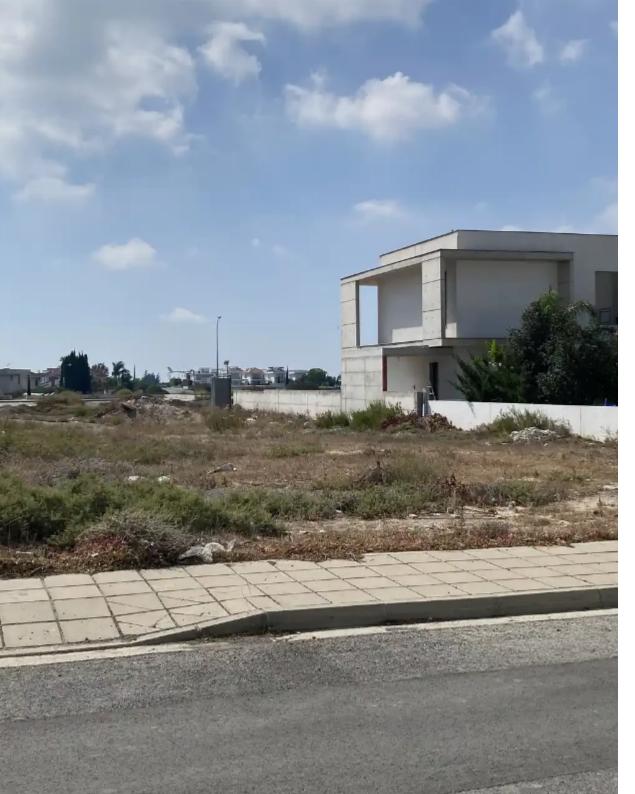

## Residential land 531 m<sup>2</sup> €160.000

Larnaka, Dromolaxia-7020, Cyprus

This ad is presented by listings admin, under supervision from ,

Licensed Real Estate Agent Reg no: 1234, Lic no: 603/E

**Offered at:** € 160,000

**Estate ID:** 65560

**Ref:** ba5459845

Total plot's-land's area: 531 m<sup>2</sup>

Coverage: 50 %

Density: 90 %

Available from: 2024-10-05

Offered at: **160,00** 

Type: Residentia