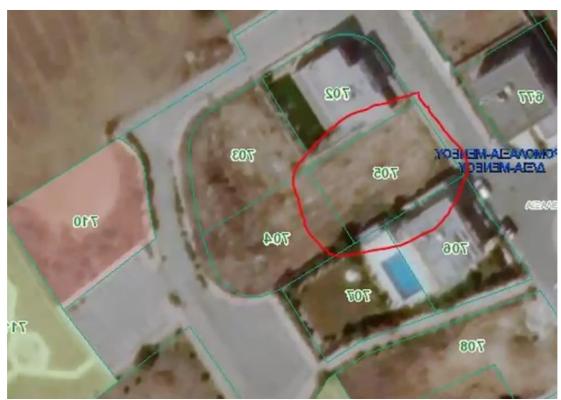

## Residential land 531 m<sup>2</sup> €160.000

Larnaka, Dromolaxia-7020, Cyprus

This ad is presented by listings admin, under supervision from ,

Licensed Real Estate Agent Reg no: 1234, Lic no: 603/E

**Offered at:** € 160,000

**Estate ID:** 65560

**Ref:** ba5459845

Total plot's-land's area: 531 m<sup>2</sup>

Coverage: 50 %

Density: 90 %

Available from: 2024-10-05

Offered at: **160,00** 

Type: Residentia

Planning zone: Ka6

height 10,0 meters. Residential land Building Zone: Ka6 Building Height: 10,0 m Floor Numbers...