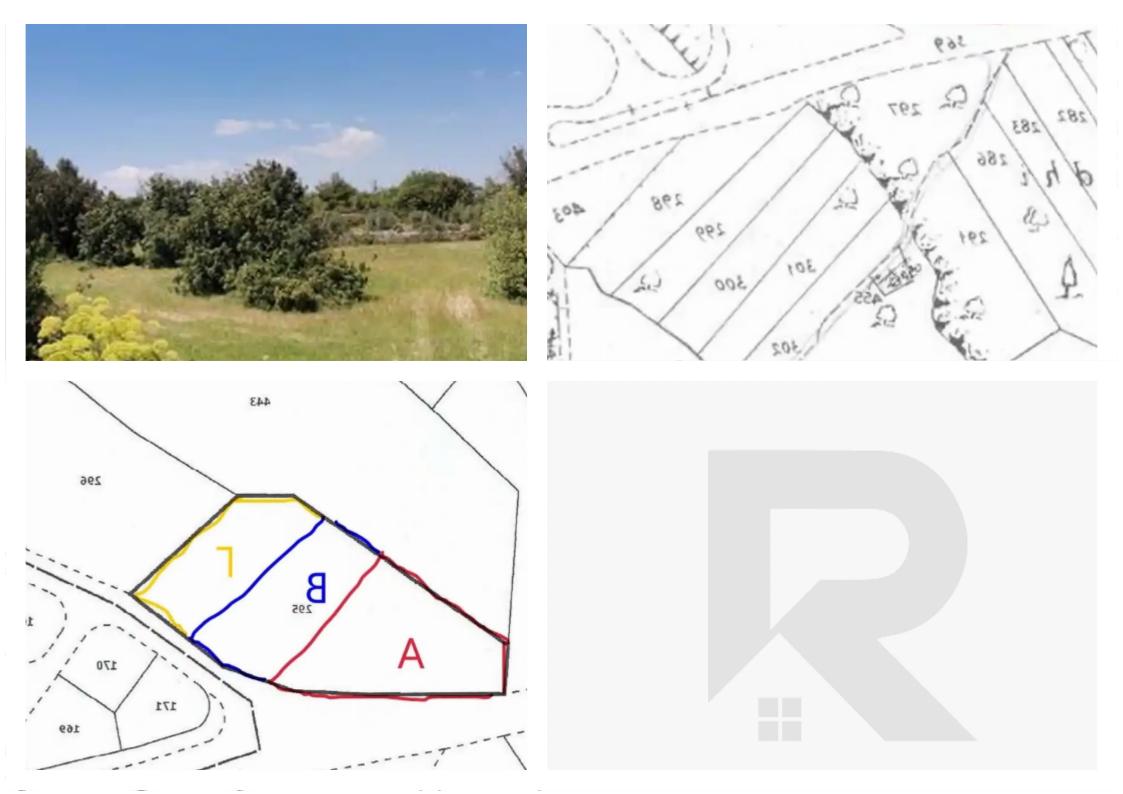

## (Share) Residential land 3100 m² €200.000

Limassol, Pano-Kivides-4715 , Cyprus

This ad is presented by listings admin, under supervision from ,

Licensed Real Estate Agent Reg no: 1234, Lic no: 603/E

**Offered at:** €200,000

**Estate ID:** 65561

**Ref:** ba5464814

Total plot's-land's area: 3100 m<sup>2</sup>

Coverage: 35 %

Density: 60 %

Available from: 2024-10-05

Offered at: **200,00** 

Type: **Residential** 