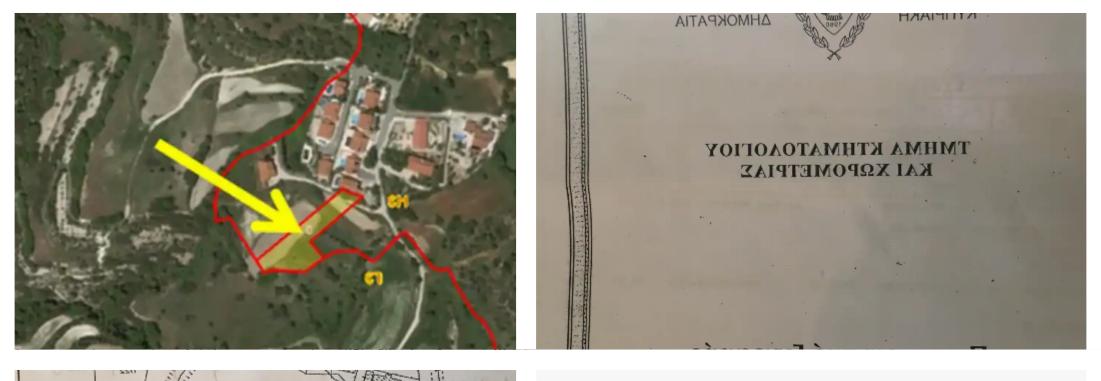

**Estate ID:** 65562

**Ref:** ba5465151

Total plot's-land's area: 2249 m²

Available from: 2024-10-05

Offered at: 148,00

Type: Residentia

"""A 2,249 m2 residential plot is available at an excellent location in Polemi village, at a distance of approximately 17 km from the center of the historic and mythical city of Pafos (approximately 15 minutes by car), Cyprus. The entire plot (100%) falls into the residential zone (Vrisi tou Nicola), at a very quiet location, and is suitable for developing. The plot is located near eight large and beautiful villas and a house, surrounded by the nature and walkways in the green. The distance from the plot to the center of the village is only 700 m. In the village, there is ATM (the nearest bank, at Stroumbi village, is approximately 2 Km from the residential area), supermarket, two restauran...

## **Estate on map:**

Website: realty.com.cy/p/residential-land-2249-m²-ba5465151

Email: info@rimatech.com.cy

**Phone:** +35795958898 // +35725714014

This ad is presented by listings admin, under supervision from ,