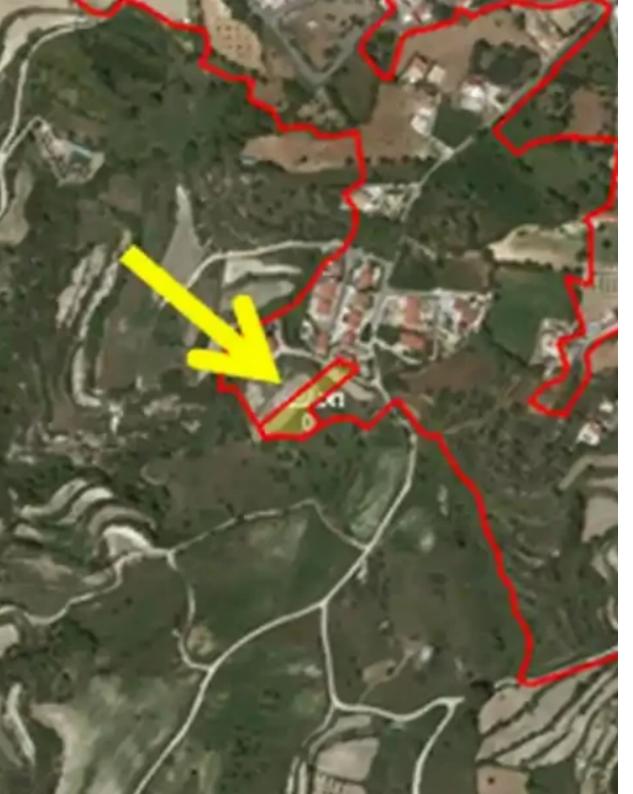

**Estate ID:** 65562

**Ref:** ba5465151

Total plot's-land's area: 2249 m²

Available from: 2024-10-05

Offered at: 148,00

Type: Residentia

"""A 2,249 m2 residential plot is available at an excellent location in Polemi village, at a distance of approximately 17 km from the center of the historic and mythical city of Pafos (approximately 15 minutes by car), Cyprus. The entire plot (100%) falls into the residential zone (Vrisi tou Nicola), at a very quiet location, and is suitable for developing. The plot is located near eight large and beautiful villas and a house, surrounded by the nature and walkways in the green. The distance from the plot to the center of the village is only 700 m. In the village, there is ATM (the nearest bank, at Stroumbi village, is approximately 2 Km from the residential area), supermarket, two restauran...