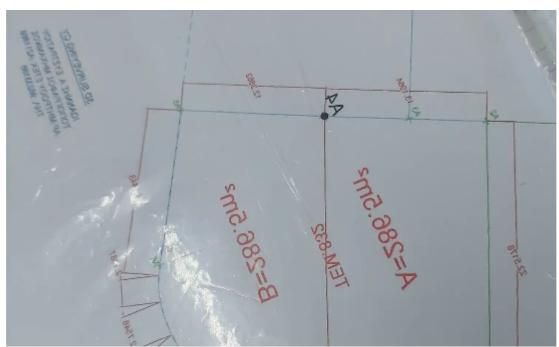

## Residential land 285 m<sup>2</sup> €70.000

Paphos, Kissonerga-8574, Cyprus

This ad is presented by listings admin, under supervision from,

Licensed Real Estate Agent Reg no: 1234, Lic no: 603/E

**Offered at:** €70,000

**Estate ID:** 65563

**Ref:** ba5464516

m<sup>2</sup> |
Total plot's-land's area: 285 m<sup>2</sup>

Available from: 2024-10-05

??????? 0,9% ?????? 0,30%"""...