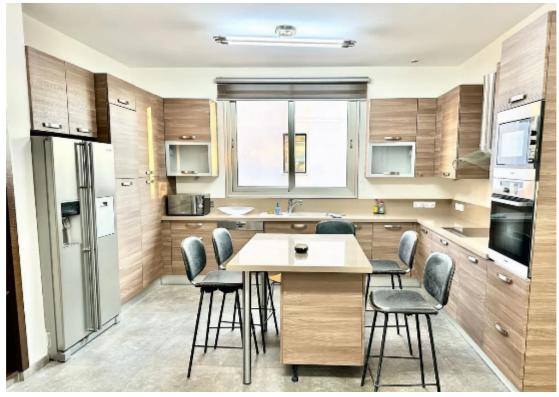

Type: **PrivateHouse** 

Exquisite 6-bedroom residence? nestled in the picturesque Panthea district of Limassol. ??Expansive open-plan living space ??Kitchen fully equipped with dining area ??6 generously-sized bedrooms ??4 luxurious bathrooms ??Ample verandas for relaxation ??Convenient covered parking ??Additional kitchen for versatility ??Complete air conditioning throughout ??Underfloor heating for added comfort...