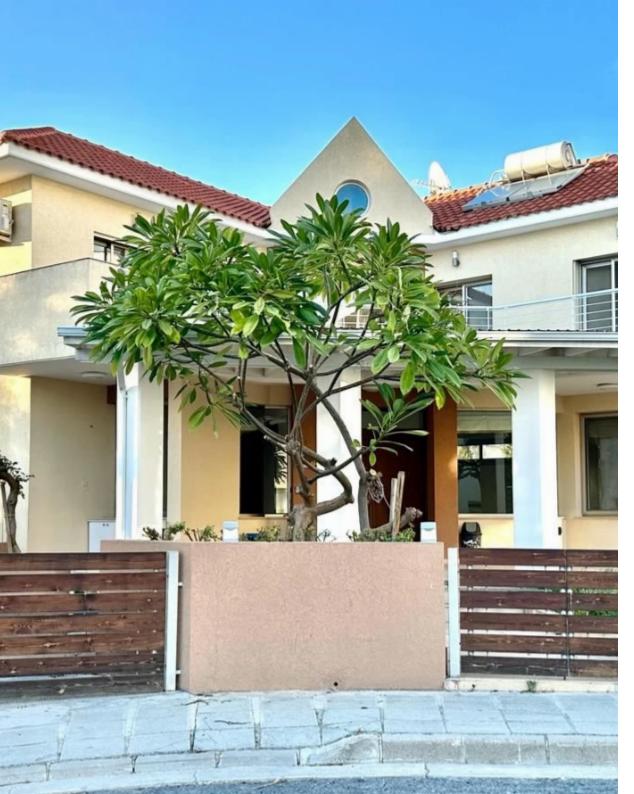

Type: **PrivateHouse** 

Exquisite 6-bedroom residence? nestled in the picturesque Panthea district of Limassol. ??Expansive open-plan living space ??Kitchen fully equipped with dining area ??6 generously-sized bedrooms ??4 luxurious bathrooms ??Ample verandas for relaxation ??Convenient covered parking ??Additional kitchen for versatility ??Complete air conditioning throughout ??Underfloor heating for added comfort...